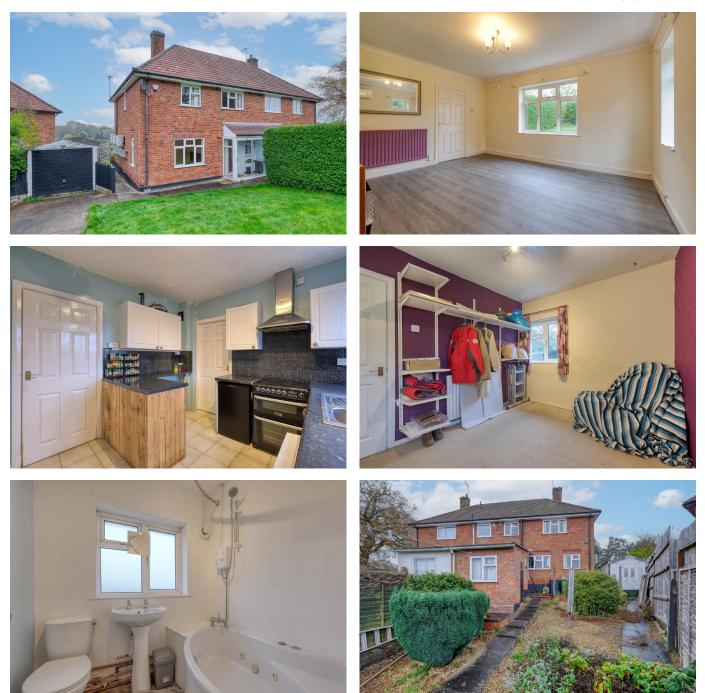

## The Mayfields, Southcrest, Redditch B98 7EB

Offers In Region Of £230,000

🛤 3 🚰 1 🚘 2

For more information on this house or to arrange a viewing please call the office on:

01527 540 654

Alternatively, you can scan the QR to view all of the details of this property online.

- Semi Detached House
- Spacious Lounge
- Kitchen and Utility
- Large Front and Rear Gardens
- Close to Town Centre

- Three Bedrooms
- Separate Dining Room
- Bathroom and Downstairs WC
- Driveway Parking and Garage
- No Upward Chain

This well-presented three-bedroom semi-detached house is located close to the Town Centre in Southcrest. The property features well-proportioned accommodation, large front and rear gardens, driveway parking, and a detached garage.