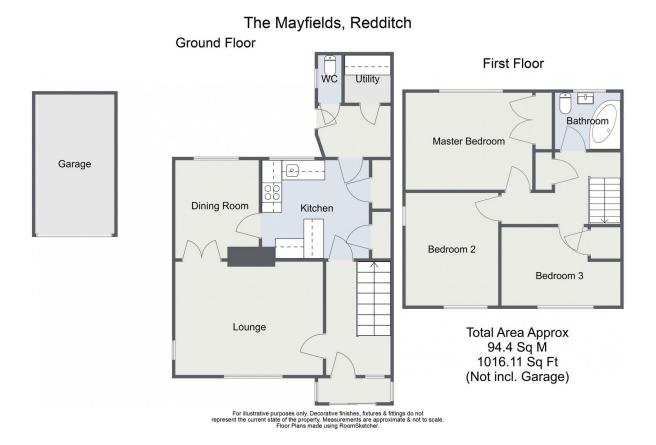

- Semi Detached House
- Spacious Lounge
- Kitchen and Utility
- Large Front and Rear Gardens
- Close to Town Centre

- Three Bedrooms
- Separate Dining Room
- Bathroom and Downstairs WC
- Driveway Parking and Garage
- No Upward Chain

This well-presented three-bedroom semi-detached house is located close to the Town Centre in Southcrest. The property features well-proportioned accommodation, large front and rear gardens, driveway parking, and a detached garage.