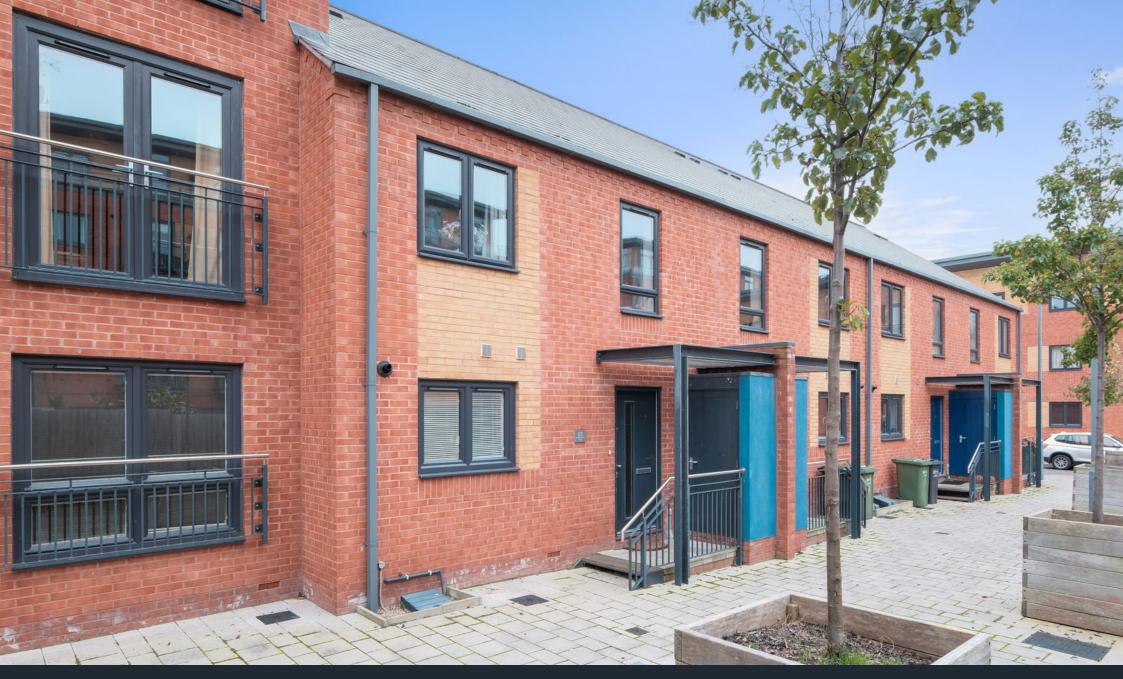

## **Woodhouse Close, Worcester, WR5 3FB** £285,000

**1** 3 **1** 2 **1** 

This light and spacious townhouse offers an ideal location in the sought-after Diglis area, with close proximity to Worcester's city centre, scenic canal and river walks, and a variety of local amenities, including a gym, café, and playing fields. Benefiting from private parking, a low-maintenance south-facing garden, and contemporary interior finishes, this home is perfect for both relaxed family living and entertaining. Offered to the market with no onward chain.

The south-facing rear garden is designed for easy maintenance, featuring a slabbed patio area and an Astro turf lawn, ideal for outdoor dining and relaxation. The garden is fully enclosed with timber fencing, offering privacy and a safe space for children and pets. There is also a storage shed and rear gate access, making it both functional and private. To the front, the property provides private parking for two vehicles within a gated entrance, for added privacy.