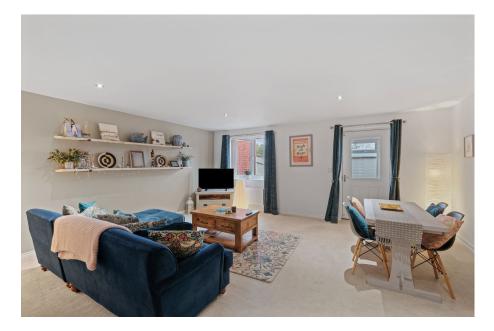

Upon entering, you are welcomed into an entrance hall with a large storage cupboard and a convenient downstairs WC. The ground floor features a modern fitted kitchen which has been redecorated by the previous owner and ample workspace, ideal for cooking. The loungediner at the rear of the property offers an open-plan layout with easy access to the garden through the adjoining conservatory, filling the space with natural light.