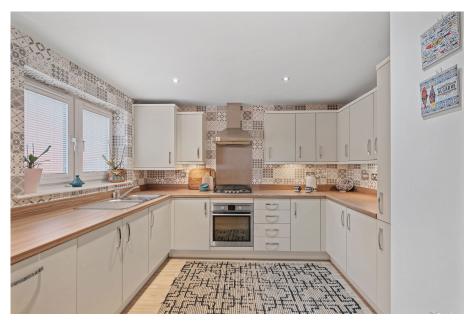

Upon entering, you are welcomed into an entrance hall with a large storage cupboard and a convenient downstairs WC. The ground floor features a modern fitted kitchen which has been redecorated by the previous owner and ample workspace, ideal for cooking. The loungediner at the rear of the property offers an open-plan layout with easy access to the garden through the adjoining conservatory, filling the space with natural light.