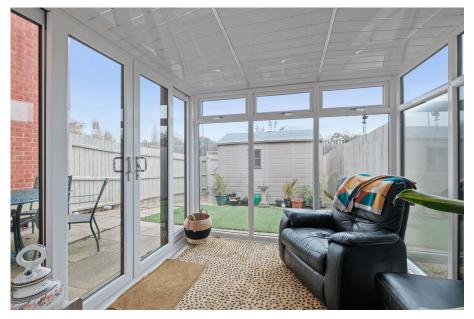

Upon entering, you are welcomed into an entrance hall with a large storage cupboard and a convenient downstairs WC. The ground floor features a modern fitted kitchen which has been redecorated by the previous owner and ample workspace, ideal for cooking. The loungediner at the rear of the property offers an open-plan layout with easy access to the garden through the adjoining conservatory, filling the space with natural light.

The south-facing rear garden is designed for easy maintenance, featuring a slabbed patio area and an Astro turf lawn, ideal for outdoor dining and relaxation. The garden is fully enclosed with timber fencing, offering privacy and a safe space for children and pets. There is also a storage shed and rear gate access, making it both functional and private. To the front, the property provides private parking for two vehicles within a gated entrance, for added privacy.