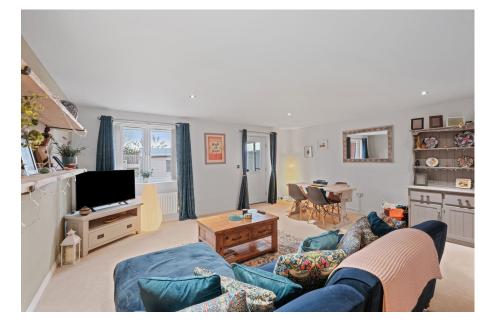

Upon entering, you are welcomed into an entrance hall with a large storage cupboard and a convenient downstairs WC. The ground floor features a modern fitted kitchen which has been redecorated by the previous owner and ample workspace, ideal for cooking. The loungediner at the rear of the property offers an open-plan layout with easy access to the garden through the adjoining conservatory, filling the space with natural light.