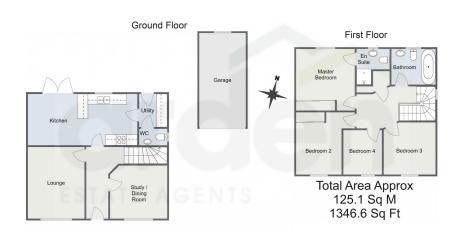

A beautifully presented four-bedroom detached home located in the popular area of Brockhill. This property offers spacious, well-proportioned accommodation with modern, stylish interiors, a landscaped rear garden, off-road parking, and a single detached garage.