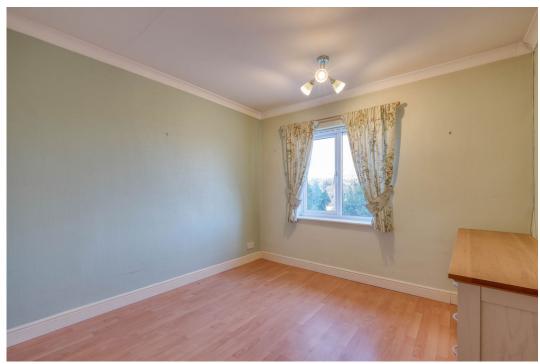

The property's accommodation comprises an entrance hall with stairs to the first floor, a cosy lounge featuring a fireplace with surround, and a spacious kitchen/diner fitted with a range of wall and base units. The kitchen is equipped with an integrated dishwasher, fridge, oven, and gas hob, with room for additional under-counter appliances, and offers plenty of room for a dining table and chairs. Additional practicality is provided by understairs storage, while a bright conservatory extends from the kitchen, enhancing the living space. Upstairs, the first-floor landing leads to a generously sized master bedroom, a second double bedroom with ample built-in storage, and a modern shower room with a corner enclosure.

**Bedroom 2** - 3.31m x 2.98m (10'10" x 9'9")

**Shower Room** - 1.81m x 1.85m (5'11" x 6'0")

Please read the following: These particulars are for general guidance only and are based on information supplied and approved by the seller. Complete accuracy cannot be guaranteed and may be subject