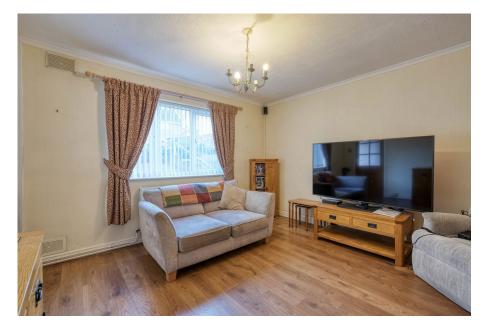

The property's accommodation comprises an entrance hall with stairs to the first floor, a cosy lounge featuring a fireplace with surround, and a spacious kitchen/diner fitted with a range of wall and base units. The kitchen is equipped with an integrated dishwasher, fridge, oven, and gas hob, with room for additional under-counter appliances, and offers plenty of room for a dining table and chairs. Additional practicality is provided by understairs storage, while a bright conservatory extends from the kitchen, enhancing the living space. Upstairs, the first-floor landing leads to a generously sized master bedroom, a second double bedroom with ample built-in storage, and a modern shower room with a corner enclosure.

## **Ground Floor**

**Lounge** - 3.83m x 3.31m (12'6" x 10'10") max

Kitchen/Diner - 4.85m x 3.31m (15'10" x 10'10")

**Conservatory** - 3.35m x 3.13m (10'11" x 10'3")

**Stairs To First Floor** 

Master Bedroom - 4.88m x 3.31m (16'0" x 10'10") max