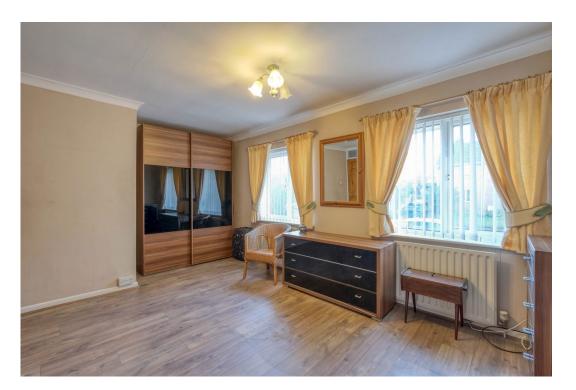

The property's accommodation comprises an entrance hall with stairs to the first floor, a cosy lounge featuring a fireplace with surround, and a spacious kitchen/diner fitted with a range of wall and base units. The kitchen is equipped with an integrated dishwasher, fridge, oven, and gas hob, with room for additional under-counter appliances, and offers plenty of room for a dining table and chairs. Additional practicality is provided by understairs storage, while a bright conservatory extends from the kitchen, enhancing the living space. Upstairs, the first-floor landing leads to a generously sized master bedroom, a second double bedroom with ample built-in storage, and a modern shower room with a corner enclosure.

## **Ground Floor**

**Lounge** - 3.83m x 3.31m (12'6" x 10'10") max

Kitchen/Diner - 4.85m x 3.31m (15'10" x 10'10")

**Conservatory** - 3.35m x 3.13m (10'11" x 10'3")

**Stairs To First Floor** 

Master Bedroom - 4.88m x 3.31m (16'0" x 10'10") max