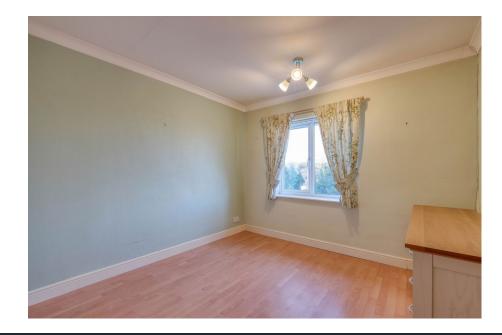

The property's accommodation comprises an entrance hall with stairs to the first floor, a cosy lounge featuring a fireplace with surround, and a spacious kitchen/diner fitted with a range of wall and base units. The kitchen is equipped with an integrated dishwasher, fridge, oven, and gas hob, with room for additional under-counter appliances, and offers plenty of room for a dining table and chairs. Additional practicality is provided by understairs storage, while a bright conservatory extends from the kitchen, enhancing the living space. Upstairs, the first-floor landing leads to a generously sized master bedroom, a second double bedroom with ample built-in storage, and a modern shower room with a corner enclosure.

**Bedroom 2** - 3.31m x 2.98m (10'10" x 9'9")

**Shower Room** - 1.81m x 1.85m (5'11" x 6'0")

Please read the following: These particulars are for general guidance only and are based on information supplied and approved by the seller. Complete accuracy cannot be guaranteed and may be subject