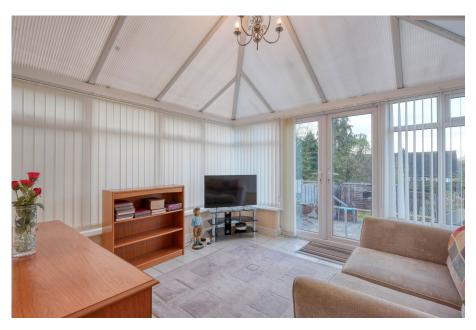

The property's accommodation comprises an entrance hall with stairs to the first floor, a cosy lounge featuring a fireplace with surround, and a spacious kitchen/diner fitted with a range of wall and base units. The kitchen is equipped with an integrated dishwasher, fridge, oven, and gas hob, with room for additional under-counter appliances, and offers plenty of room for a dining table and chairs. Additional practicality is provided by understairs storage, while a bright conservatory extends from the kitchen, enhancing the living space. Upstairs, the first-floor landing leads to a generously sized master bedroom, a second double bedroom with ample built-in storage, and a modern shower room with a corner enclosure.

## **Ground Floor**

**Lounge** - 3.83m x 3.31m (12'6" x 10'10") max

Kitchen/Diner - 4.85m x 3.31m (15'10" x 10'10")

**Conservatory** - 3.35m x 3.13m (10'11" x 10'3")

**Stairs To First Floor** 

Master Bedroom - 4.88m x 3.31m (16'0" x 10'10") max