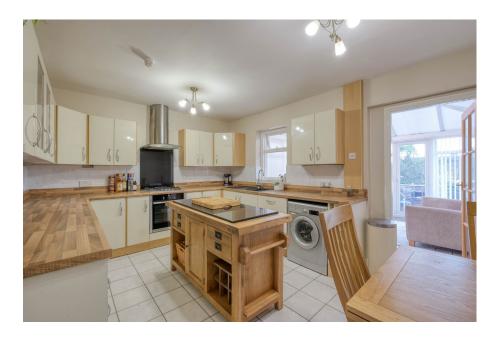

The property's accommodation comprises an entrance hall with stairs to the first floor, a cosy lounge featuring a fireplace with surround, and a spacious kitchen/diner fitted with a range of wall and base units. The kitchen is equipped with an integrated dishwasher, fridge, oven, and gas hob, with room for additional under-counter appliances, and offers plenty of room for a dining table and chairs. Additional practicality is provided by understairs storage, while a bright conservatory extends from the kitchen, enhancing the living space. Upstairs, the first-floor landing leads to a generously sized master bedroom, a second double bedroom with ample built-in storage, and a modern shower room with a corner enclosure.