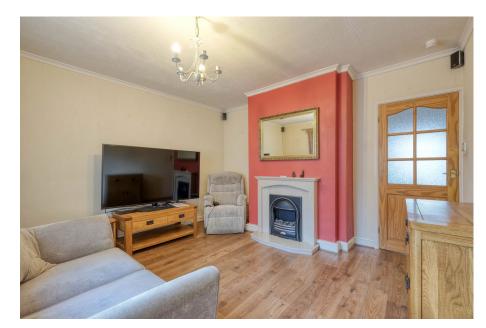

The property's accommodation comprises an entrance hall with stairs to the first floor, a cosy lounge featuring a fireplace with surround, and a spacious kitchen/diner fitted with a range of wall and base units. The kitchen is equipped with an integrated dishwasher, fridge, oven, and gas hob, with room for additional under-counter appliances, and offers plenty of room for a dining table and chairs. Additional practicality is provided by understairs storage, while a bright conservatory extends from the kitchen, enhancing the living space. Upstairs, the first-floor landing leads to a generously sized master bedroom, a second double bedroom with ample built-in storage, and a modern shower room with a corner enclosure.

## **Ground Floor**

**Lounge** - 3.83m x 3.31m (12'6" x 10'10") max

Kitchen/Diner - 4.85m x 3.31m (15'10" x 10'10")

**Conservatory** - 3.35m x 3.13m (10'11" x 10'3")

**Stairs To First Floor** 

Master Bedroom - 4.88m x 3.31m (16'0" x 10'10") max