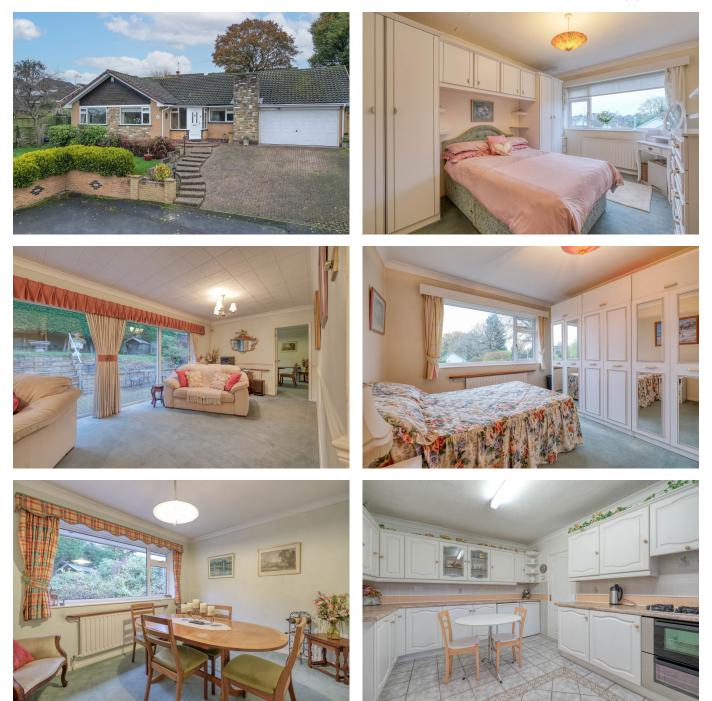

## 24 Hennals Avenue, Webheath, Redditch B97 5SB

Offers Over £400,000

🍋 4 🎦 2 🚍 1

For more information on this house or to arrange a viewing please call the office on:

01527 540 654

Alternatively, you can scan the QR to view all of the details of this property online.

- Beautifully Situated Detached Bungalow
- Spacious L-Shape Lounge
- Breakfast Kitchen
- Beautifully Established Front and Rear Gardens
- Double Garage

- Three/ Four Double Bedrooms
- Separate Dining Room
- Accessible Bathroom
- Ample Off Road Parking
- No Upward Chain

This beautifully situated three/ four bedroom detached bungalow, offered with no upward chain, is located in the sought-after Webheath area. The property provides spacious accommodation, well-established front and rear gardens, ample driveway parking, and a double garage.