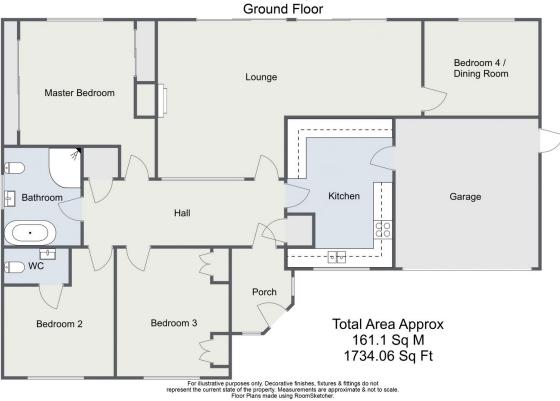

- Beautifully Situated Detached Bungalow
- Spacious L-Shape Lounge
- Breakfast Kitchen
- Beautifully Established Front and Rear Gardens
- Double Garage

- Three/ Four Double Bedrooms
- Separate Dining Room
- Accessible Bathroom
- Ample Off Road Parking
- No Upward Chain

This beautifully situated three/ four bedroom detached bungalow, offered with no upward chain, is located in the sought-after Webheath area. The property provides spacious accommodation, well-established front and rear gardens, ample driveway parking, and a double garage.