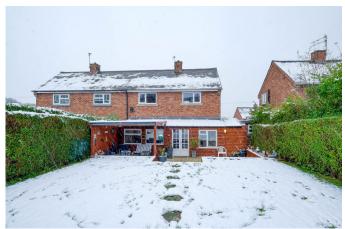

## Foxlydiate Crescent, Batchley, Redditch B97 6NL

Offers In Region Of £245,000

- Beautifully Presented Semi-Detached House
- Lounge with Decorative Firesurround
- · Large Sun Room
- · Generous-Sized Rear Garden
- .

A beautifully presented three bedroom semi-detached house, being sold with no upward chain, situated in Batchley. The property offers well-proportioned accommodation and a generous-sized rear garden.