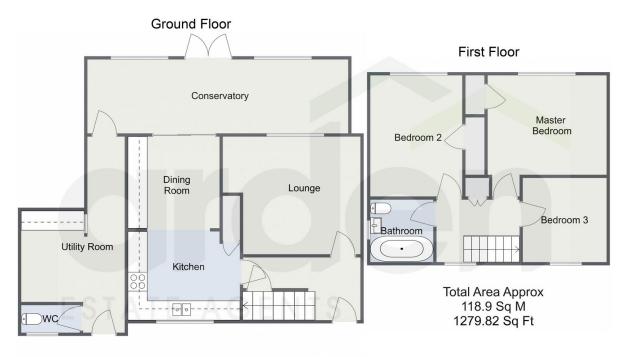

## Foxlydiate Crescent, Redditch

For illustrative purposes only. Decorative finishes, fixtures & fittings do not represent the current state of the property. Measurements are approximate & not to scale. Floor Plans made using RoomSketcher.