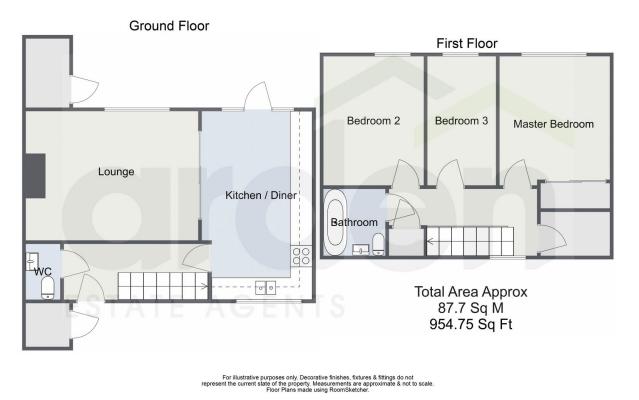

- Beautifully Presented Mid-Terrace Modern Kitchen/ Diner Spacious Lounge
- Bathroom and Guest WC

•

Attractive, Low Maintenance Rear Garden

- Three Well-Proportioned Bedrooms
- Ample Storage
- EPC C

## Evenlode Close, Redditch

A beautifully presented three bedroom mid terrace property, situated in Lodge Park. The property enjoys wonderfully maintained and well-proportioned accommodation, and a low maintenance rear garden.