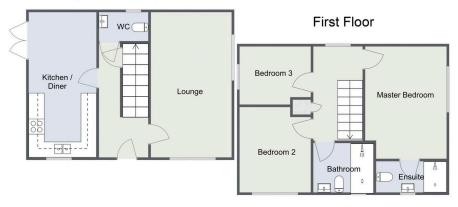

## Ground Floor

Garage

Total Area Approx 90.3 Sq M 971.98 Sq Ft

For illustrative purposes only. Decorative finishes, fixtures & fittings do not represent the current state of the property. Measurements are approximate & not to scale Floor Plans made using RoomSketcher.