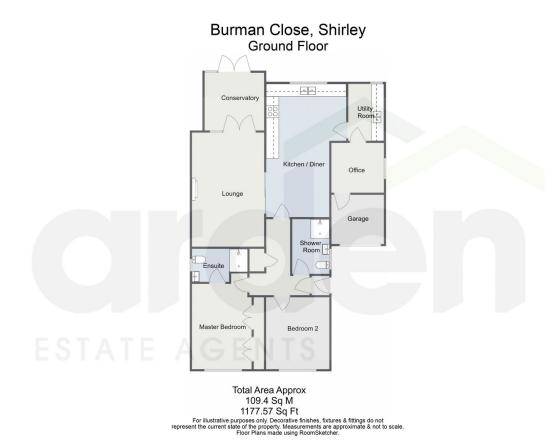

- Two Bedroom Bungalow
- Lounge
- Kitchen / Diner
- Home Office
- South Facing Garden

- Fitted Wardrobes & En Suite To Master Bedroom
- Conservatory
- Utility
- Convenient Location
- Near By Shirley Train Station

This delightful 2-bedroom detached bungalow is situated in a prime location in Shirley, offering spacious living, off-road parking, and a range of versatile features. Perfect for those looking for single-level living in a convenient and sought-after area, this property is ready to become your next home.