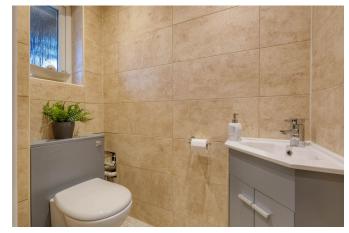

**Kitchen/Diner** 3.5m x 4.96m (11'5" x 16'3") max

**Lounge** 5.39m x 2.18m (17'8" x 7'1")

WC 0.86m x 1.67m (2'9" x 5'5")

**Porch** 2.03m x 0.8m (6'7" x 2'7")

Master Bedroom 3.46m x 4.12m (11'4" x 13'6")

Bedroom 2 3.46m x 4.16m (11'4" x 13'7")