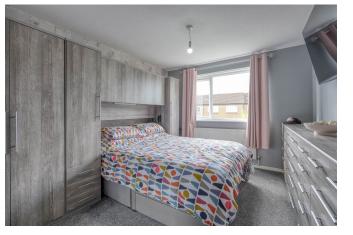

**Kitchen/Diner** 3.5m x 4.96m (11'5" x 16'3") max

**Lounge** 5.39m x 2.18m (17'8" x 7'1")

WC 0.86m x 1.67m (2'9" x 5'5")

**Porch** 2.03m x 0.8m (6'7" x 2'7")

Master Bedroom 3.46m x 4.12m (11'4" x 13'6")

Bedroom 2 3.46m x 4.16m (11'4" x 13'7")