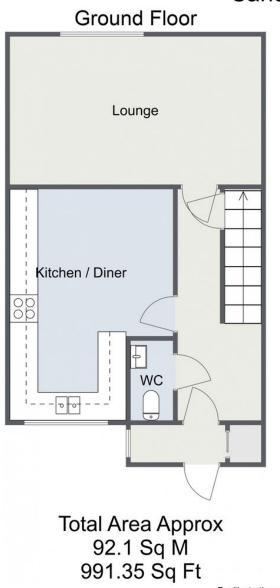

**Kitchen/Diner** 3.5m x 4.96m (11'5" x 16'3") max

**Lounge** 5.39m x 2.18m (17'8" x 7'1")

WC 0.86m x 1.67m (2'9" x 5'5")

**Porch** 2.03m x 0.8m (6'7" x 2'7")

Master Bedroom 3.46m x 4.12m (11'4" x 13'6")

Bedroom 2 3.46m x 4.16m (11'4" x 13'7")

## Sanders Close, Redditch

For illustrative purposes only. Decorative finishes, fixtures & fittings do not represent the current state of the property. Measurements are approximate & not to scale. Floor Plans made using RoomSketcher.