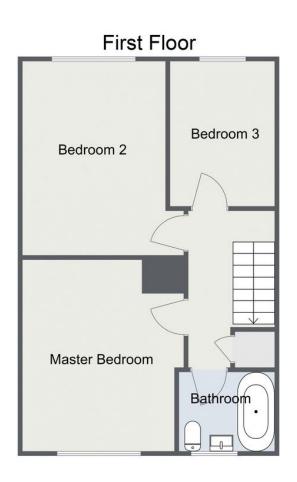

**Kitchen/Diner** 3.5m x 4.96m (11'5" x 16'3") max

**Lounge** 5.39m x 2.18m (17'8" x 7'1")

WC 0.86m x 1.67m (2'9" x 5'5")

**Porch** 2.03m x 0.8m (6'7" x 2'7")

Master Bedroom 3.46m x 4.12m (11'4" x 13'6")

Bedroom 2 3.46m x 4.16m (11'4" x 13'7")

## Sanders Close, Redditch

For illustrative purposes only. Decorative finishes, fixtures & fittings do not represent the current state of the property. Measurements are approximate & not to scale. Floor Plans made using RoomSketcher.