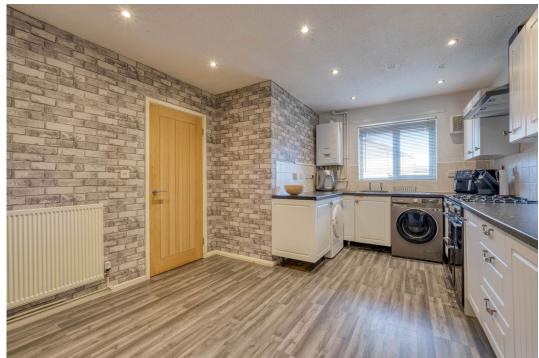

**Kitchen/Diner** 3.5m x 4.96m (11'5" x 16'3") max

**Lounge** 5.39m x 2.18m (17'8" x 7'1")

WC 0.86m x 1.67m (2'9" x 5'5")

**Porch** 2.03m x 0.8m (6'7" x 2'7")

Master Bedroom 3.46m x 4.12m (11'4" x 13'6")

Bedroom 2 3.46m x 4.16m (11'4" x 13'7")