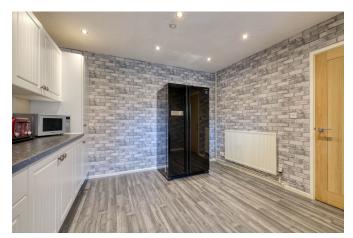

**Kitchen/Diner** 3.5m x 4.96m (11'5" x 16'3") max

**Lounge** 5.39m x 2.18m (17'8" x 7'1")

WC 0.86m x 1.67m (2'9" x 5'5")

**Porch** 2.03m x 0.8m (6'7" x 2'7")

Master Bedroom 3.46m x 4.12m (11'4" x 13'6")

Bedroom 2 3.46m x 4.16m (11'4" x 13'7")