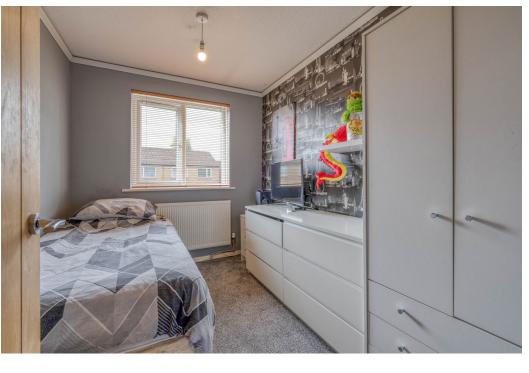

**Kitchen/Diner** 3.5m x 4.96m (11'5" x 16'3") max

**Lounge** 5.39m x 2.18m (17'8" x 7'1")

WC 0.86m x 1.67m (2'9" x 5'5")

**Porch** 2.03m x 0.8m (6'7" x 2'7")

Master Bedroom 3.46m x 4.12m (11'4" x 13'6")

Bedroom 2 3.46m x 4.16m (11'4" x 13'7")