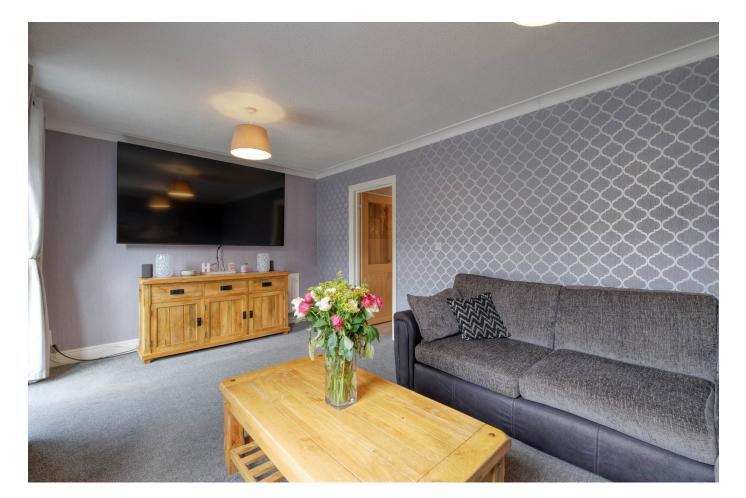

**Kitchen/Diner** 3.5m x 4.96m (11'5" x 16'3") max

**Lounge** 5.39m x 2.18m (17'8" x 7'1")

WC 0.86m x 1.67m (2'9" x 5'5")

**Porch** 2.03m x 0.8m (6'7" x 2'7")

Master Bedroom 3.46m x 4.12m (11'4" x 13'6")

Bedroom 2 3.46m x 4.16m (11'4" x 13'7")