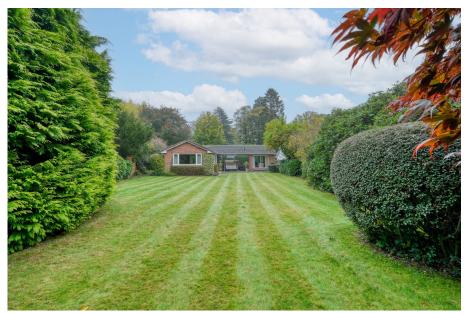

Kitchen/Diner

Utility Room

· Rear Garden

Garage and Driveway

· Desirable Location

This charming two double bedroom detached bungalow benefits from a generous, yet private plot, that's situated on the esteemed St. Catherine's Road in Blackwell. Offered with more than 1,400 sq. ft of adaptable living space, this wonderful residence allows potential purchasers to "put their own stamp" on the house and transform it into a contemporary home. This accommodation currently boasts two reception rooms, kitchen/diner, utility room, main bathroom and separate wc. In addition, it enjoys a well-manicured extensive rear garden, garage and large driveway.