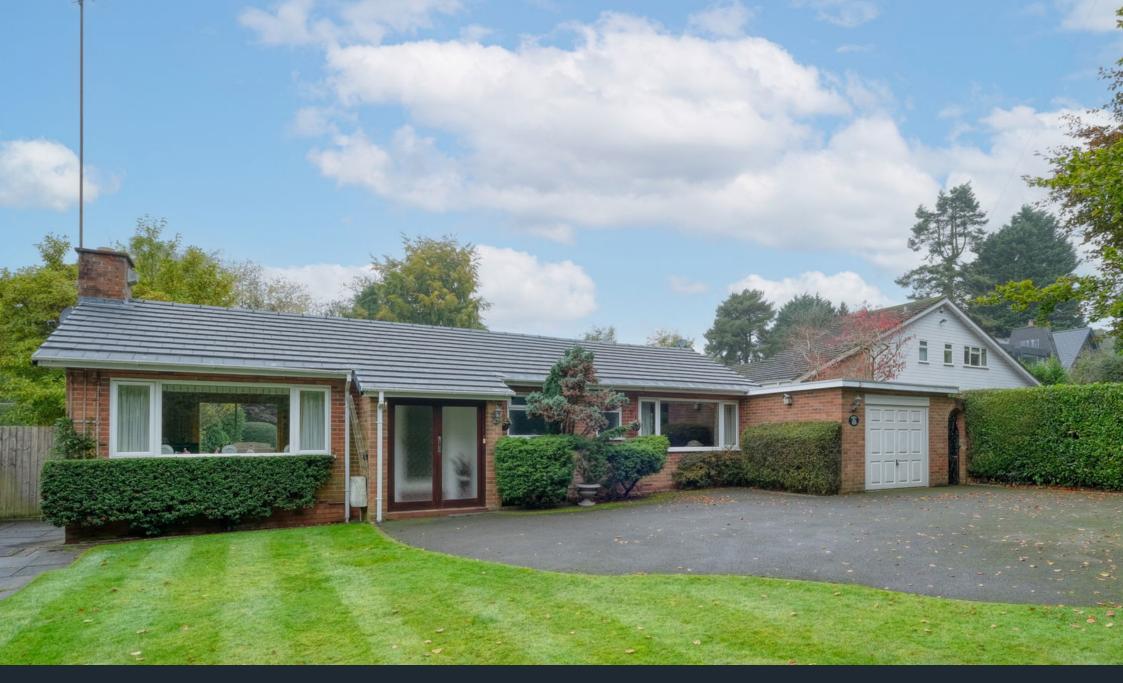

## Cherry Trees, 3 St Catherines Road, Blackwell, Bromsgrove, B60 1BN

**2 1 1 1** 

No Onward Chain

• 1,415 Sq. Ft Of Living Accommodation

Two Double Bedrooms

Main Bathroom and Separate WC

· Two Reception Rooms

Kitchen/Diner

Utility Room

· Rear Garden

Garage and Driveway

· Desirable Location

This charming two double bedroom detached bungalow benefits from a generous, yet private plot, that's situated on the esteemed St. Catherine's Road in Blackwell. Offered with more than 1,400 sq. ft of adaptable living space, this wonderful residence allows potential purchasers to "put their own stamp" on the house and transform it into a contemporary home. This accommodation currently boasts two reception rooms, kitchen/diner, utility room, main bathroom and separate wc. In addition, it enjoys a well-manicured extensive rear garden, garage and large driveway.