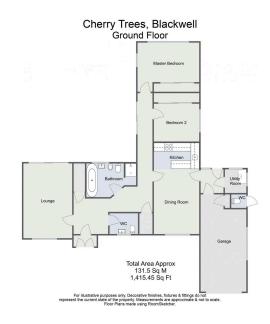

## Cherry Trees, 3 St Catherines Road, Blackwell, Bromsgrove, B60 1BN

**2 1 1 1** 

No Onward Chain

• 1,415 Sq. Ft Of Living Accommodation

Two Double Bedrooms

Main Bathroom and Separate WC

· Two Reception Rooms

Kitchen/Diner

Utility Room

· Rear Garden

Garage and Driveway

· Desirable Location

This charming two double bedroom detached bungalow benefits from a generous, yet private plot, that's situated on the esteemed St. Catherine's Road in Blackwell. Offered with more than 1,400 sq. ft of adaptable living space, this wonderful residence allows potential purchasers to "put their own stamp" on the house and transform it into a contemporary home. This accommodation currently boasts two reception rooms, kitchen/diner, utility room, main bathroom and separate wc. In addition, it enjoys a well-manicured extensive rear garden, garage and large driveway.