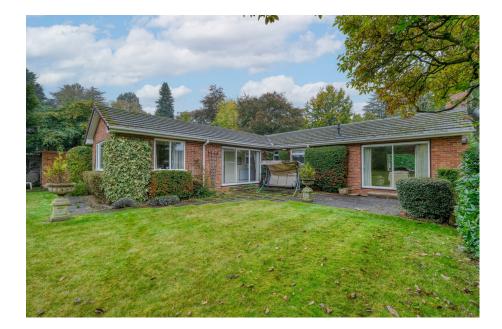

## Cherry Trees, 3 St Catherines Road, Blackwell, Bromsgrove, B60 1BN

**2 1 1 1** 

No Onward Chain

• 1,415 Sq. Ft Of Living Accommodation

Two Double Bedrooms

Main Bathroom and Separate WC

· Two Reception Rooms

Kitchen/Diner

Utility Room

· Rear Garden

Garage and Driveway

· Desirable Location

This charming two double bedroom detached bungalow benefits from a generous, yet private plot, that's situated on the esteemed St. Catherine's Road in Blackwell. Offered with more than 1,400 sq. ft of adaptable living space, this wonderful residence allows potential purchasers to "put their own stamp" on the house and transform it into a contemporary home. This accommodation currently boasts two reception rooms, kitchen/diner, utility room, main bathroom and separate wc. In addition, it enjoys a well-manicured extensive rear garden, garage and large driveway.