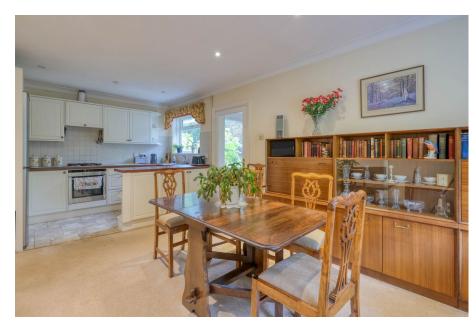

Kitchen/Diner

Utility Room

· Rear Garden

Garage and Driveway

· Desirable Location

This charming two double bedroom detached bungalow benefits from a generous, yet private plot, that's situated on the esteemed St. Catherine's Road in Blackwell. Offered with more than 1,400 sq. ft of adaptable living space, this wonderful residence allows potential purchasers to "put their own stamp" on the house and transform it into a contemporary home. This accommodation currently boasts two reception rooms, kitchen/diner, utility room, main bathroom and separate wc. In addition, it enjoys a well-manicured extensive rear garden, garage and large driveway.