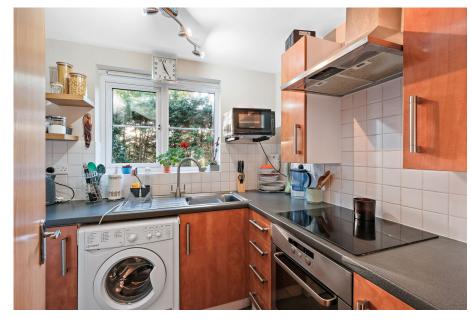

## Shared Ownership £75,000

- 50% Shared Ownership
- Two Bedrooms
- Modern Kitchen and Bathroom
- Sought After Location

- Modern Apartment
- · Lounge/ Diner
- Allocated and Visitor Parking
- EPC B

\*\* Long Lease \*\* An excellent opportunity to purchase this modern two-bedroom apartment in Astwood Bank, offered with 50% shared ownership. The property boasts spacious accommodation, as well as both allocated and visitor parking.