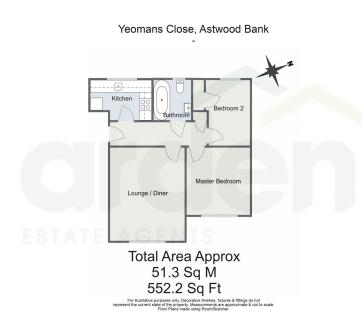

## Shared Ownership £75,000

- 50% Shared Ownership
- Two Bedrooms
- Modern Kitchen and Bathroom
- Sought After Location

- Modern Apartment
- · Lounge/ Diner
- Allocated and Visitor Parking
- EPC B

\*\* Long Lease \*\* An excellent opportunity to purchase this modern two-bedroom apartment in Astwood Bank, offered with 50% shared ownership. The property boasts spacious accommodation, as well as both allocated and visitor parking.