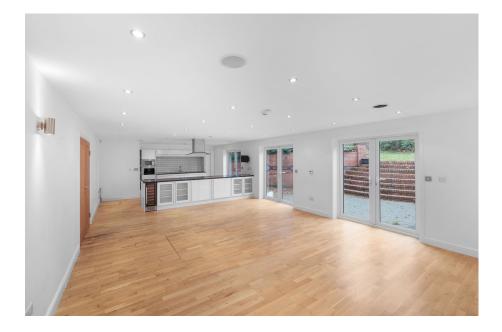

On the ground floor, you'll be greeted by a grand entrance hall leading to a bright and expansive kitchen/diner/lounge with direct garden views. The stylish kitchen is accompanied by a utility room, while a private formal lounge offers a cozy retreat for intimate gatherings. A dedicated study provides the perfect space for home working, and a contemporary shower room adds convenience to this level.