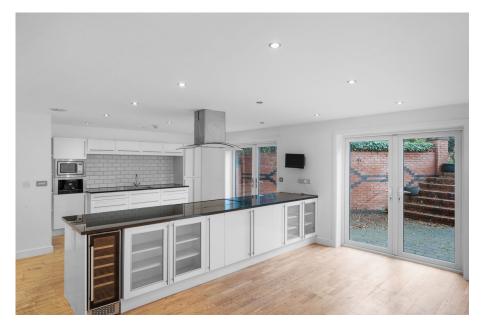

On the ground floor, you'll be greeted by a grand entrance hall leading to a bright and expansive kitchen/diner/lounge with direct garden views. The stylish kitchen is accompanied by a utility room, while a private formal lounge offers a cozy retreat for intimate gatherings. A dedicated study provides the perfect space for home working, and a contemporary shower room adds convenience to this level.