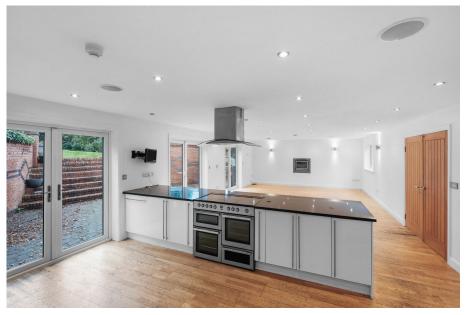

On the ground floor, you'll be greeted by a grand entrance hall leading to a bright and expansive kitchen/diner/lounge with direct garden views. The stylish kitchen is accompanied by a utility room, while a private formal lounge offers a cozy retreat for intimate gatherings. A dedicated study provides the perfect space for home working, and a contemporary shower room adds convenience to this level.