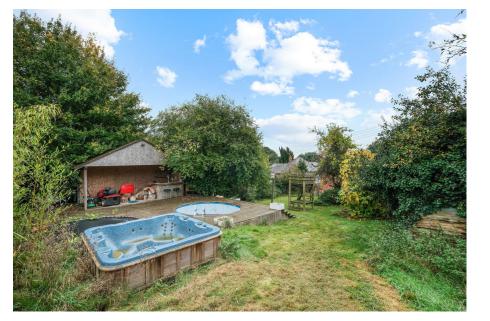

The private rear garden is mostly laid to lawn with a spacious paved area – ideal for summer entertaining or relaxing with family. The gated driveway provides secure, off-road parking for several vehicles, adding to the property's exclusivity.