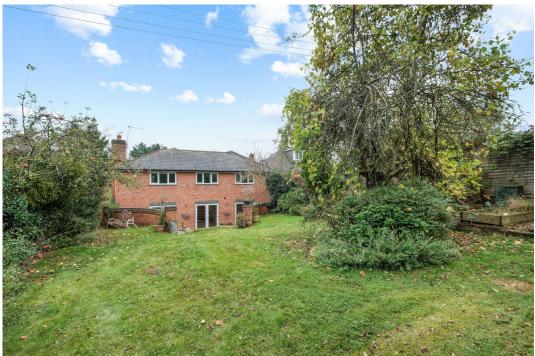

The private rear garden is mostly laid to lawn with a spacious paved area – ideal for summer entertaining or relaxing with family. The gated driveway provides secure, off-road parking for several vehicles, adding to the property's exclusivity.