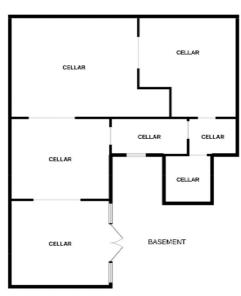

The real gem of this property lies in its vast lower ground floor, which mirrors the layout of the upper levels and offers unlimited potential for further development. Whether you're envisioning a home cinema, gym, or additional living areas, this space can easily be transformed to suit your needs, complete with garage access.

- One Of A Kind Property
- Powick Location
- 3,800 Sq Ft

- Modern Living
- Family Home
- Two Fantastic Sized Cellars

For more information on this house or to arrange a viewing please call the office on: 01905 958 290