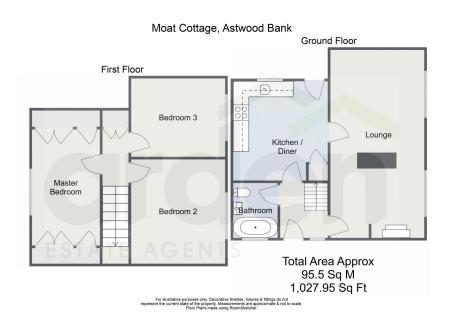

## Astwood Lane, Astwood Bank, B96 6HD

Offers In Region Of £450,000

- Detached Home with **Excellent Potential**
- Three Double Bedrooms
- Kitchen/ Diner
- · Scenic Views to **Neighbouring Countryside**

- · Generous Corner Plot
- Spacious Dual Aspect Lounge
- Mature Wraparound Gardens
- No Upward Chain

An excellent opportunity to purchase a three-bedroom detached home, situated on a spacious corner plot on the outskirts of Astwood Bank. With great potential for improvement, this property is being sold with no upward chain. It features generously sized living spaces, wraparound gardens, and scenic views of the surrounding countryside, all set behind a gated driveway.