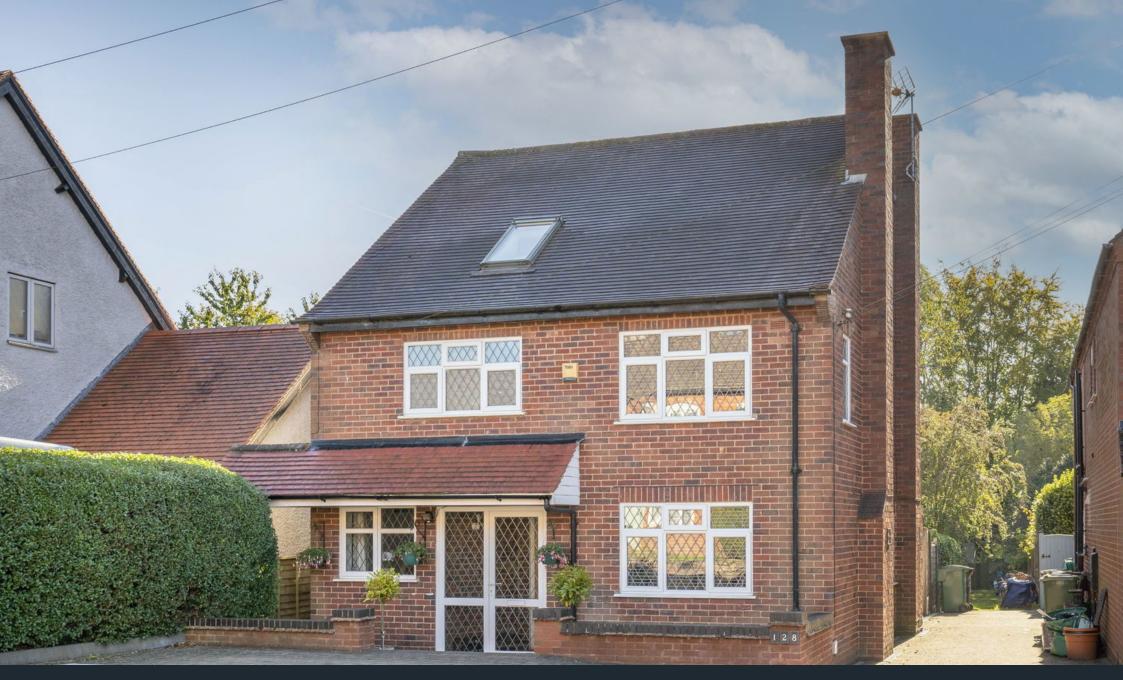

## **128 Linthurst Newtown, Blackwell, B60 1BS** £570,000







🍋 4 🚰 2 🚍 2

## Description

Upon entering from the enclosed porch, you are greeted by a generous hallway with elegant parquet flooring that runs through to the living room, where an open fireplace provides a cosy spot for relaxation. A second fireplace is located in the formal dining room, creating a perfect atmosphere for family gatherings or entertaining guests. The upgraded kitchen is bright and well appointed and features an adjacent utility room and access to a sizeable conservatory.

A shower room accessed from the hall completes the ground floor.

On the upper levels, you'll find three generous double bedrooms, family bathroom with spacious storage cupboard and a separate WC. The fourth bedroom is an excellent siz