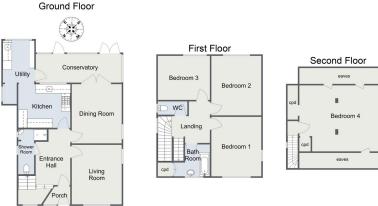

## Description

Upon entering from the enclosed porch, you are greeted by a generous hallway with elegant parquet flooring that runs through to the living room, where an open fireplace provides a cosy spot for relaxation. A second fireplace is located in the formal dining room, creating a perfect atmosphere for family gatherings or entertaining guests. The upgraded kitchen is bright and well appointed and features an adjacent utility room and access to a sizeable conservatory.

A shower room accessed from the hall completes the ground floor.

On the upper levels, you'll find three generous double bedrooms, family bathroom with spacious storage cupboard and a separate WC. The fourth bedroom is an excellent sized loft conversion, with velux windows and plenty of eaves storage. This versatile space can serve as a master bedroom, office, or studio.

- Two Reception Rooms with Open Fires
- - **Bedrooms**
  - Impressive Fourth Bedroom Loft Conversion
  - Front Driveway and EV Charger

Linthurst Newtown, Blackwell

Total Approximate Area (excluding eaves): 159.1 sq. m (1,712.53 sq. ft)