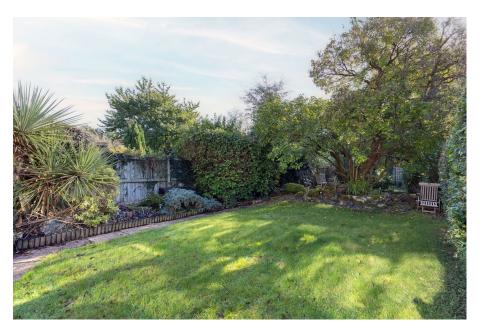

## Outside

Offering a peaceful and private retreat, the garden is an impressive 40m meters in length, made up of several zoned areas that provide plenty of space for play, relaxation, or gardening featuring a large shed at the bottom and side access from the drive. The garden is framed by mature trees and shrubs, which enhance the garden's secluded feel.