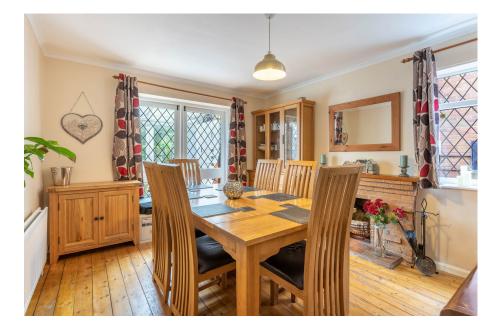

## Description

Upon entering from the enclosed porch, you are greeted by a generous hallway with elegant parquet flooring that runs through to the living room, where an open fireplace provides a cosy spot for relaxation. A second fireplace is located in the formal dining room, creating a perfect atmosphere for family gatherings or entertaining guests. The upgraded kitchen is bright and well appointed and features an adjacent utility room and access to a sizeable conservatory.