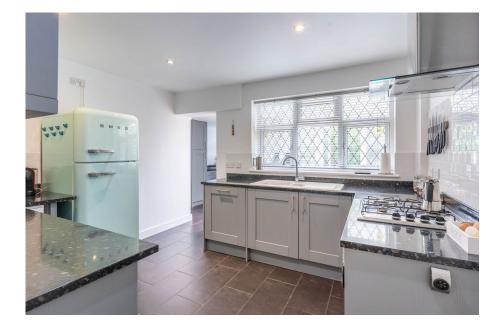

## Description

Upon entering from the enclosed porch, you are greeted by a generous hallway with elegant parquet flooring that runs through to the living room, where an open fireplace provides a cosy spot for relaxation. A second fireplace is located in the formal dining room, creating a perfect atmosphere for family gatherings or entertaining guests. The upgraded kitchen is bright and well appointed and features an adjacent utility room and access to a sizeable conservatory.