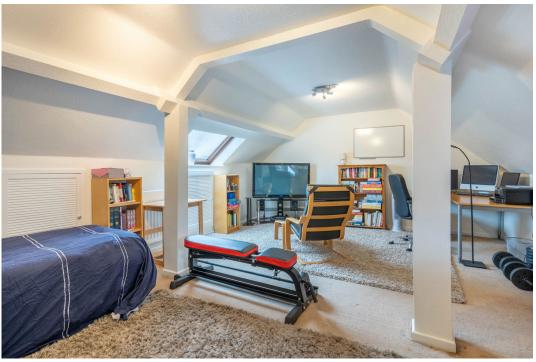

A shower room accessed from the hall completes the ground floor.

On the upper levels, you'll find three generous double bedrooms, family bathroom with spacious storage cupboard and a separate WC. The fourth bedroom is an excellent sized loft conversion, with velux windows and plenty of eaves storage. This versatile space can serve as a master bedroom, office, or studio.