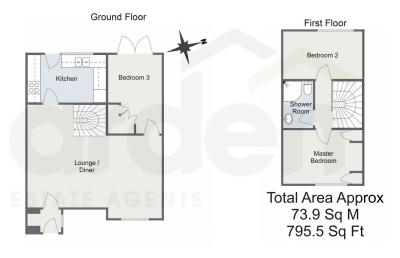

It's who you move with.

- \*NO UPWARD CHAIN\*
- Three Bedrooms
- Open Plan Lounge / Diner
- Kitchen

• Shower Room

- Rear Garden
- Driveway for Off Road Parking
- Close to Amenities

Presenting this charming three-bedroom semi-detached property, offered with no upward chain. It features a driveway for off-road parking, a spacious open-plan lounge and dining area, a well-equipped kitchen, a modern shower room, and a lovely rear garden. Conveniently located in Rednal, Birmingham, this home is perfect for those seeking comfort and easy living.

## Raybon Croft, Birmingham

For illustrative purposes only. Decorative finishes, fixtures & fittings do not epresent the current state of the property. Measurements are approximate & not to scale

ntps://find-energy-certificate.service.gov.uk/energy-certificate/3134-5026-4300-0167-02927print