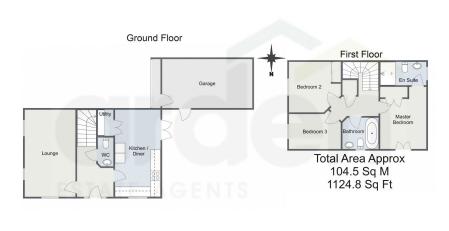

It's who you move with.

• Three Bedrooms • Lounge

• Kitchen / Diner • Utility

• Downstairs WC • Family Bathroom

• En-Suite to Master Bedroom • Off Road Parking

Close To Amenities
 Good Transport Links

## Hackett Street, Cofton Hackett

For illustrative purposes only. Decorative finishes, fixtures & fittings do not represent the current state of the property. Measurements are approximate & not to scale. Floor Plans made using RoomSketcher.

A beautifully presented three bedroom detached modern home, offered with an attractive kitchen/diner, en suite to the master bedroom, south-west facing landscaped rear garden and off road parking with a garage, situated in Cofton Hackett, Birmingham.