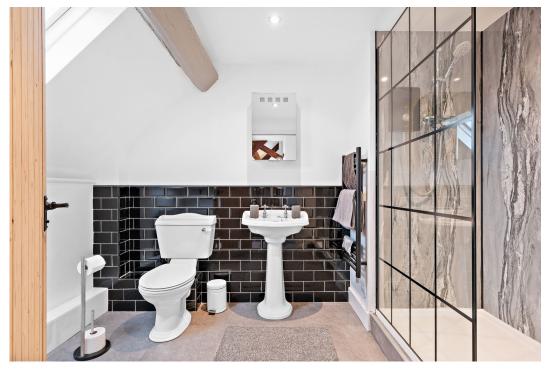

The impressive main lounge, accessed through a brick archway, boasts a vaulted ceiling, French doors to the rear garden, and a log-burning stove set in an inglenook fireplace.

Upstairs, the galleried landing leads to five bedrooms, including four spacious doubles. The master bedroom benefits from an en-suite shower room, and the two family bathrooms all have white suites.