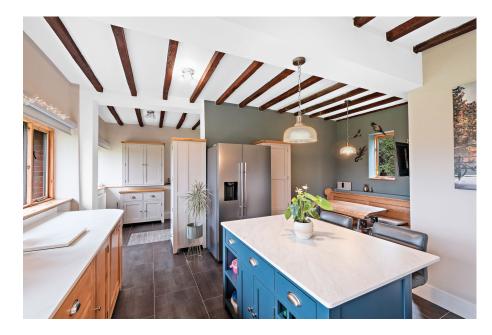

The large breakfast kitchen provides panoramic views of the garden and surrounding fields. It is fully equipped with a range of wall and base units, a central island with a breakfast bar, an Esse stove, and plenty of space for dining. From the kitchen, there is a separate utility room and steps that lead to an inviting hallway with original flagstone flooring and a full-height feature window, with stairs leading to a storage room.