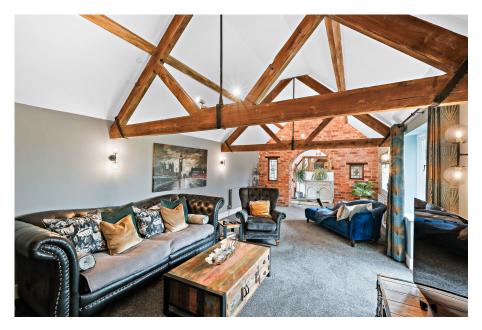

The impressive main lounge, accessed through a brick archway, boasts a vaulted ceiling, French doors to the rear garden, and a log-burning stove set in an inglenook fireplace.

Upstairs, the galleried landing leads to five bedrooms, including four spacious doubles. The master bedroom benefits from an en-suite shower room, and the two family bathrooms all have white suites.