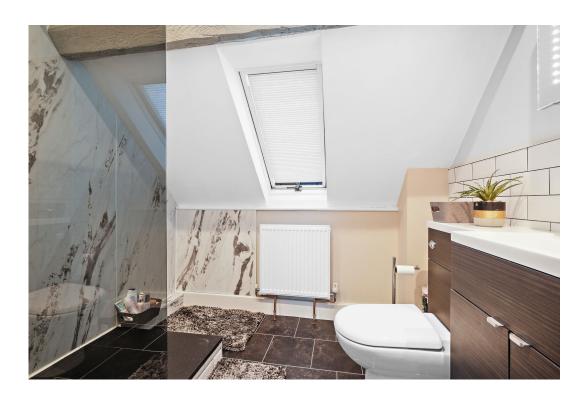

The impressive main lounge, accessed through a brick archway, boasts a vaulted ceiling, French doors to the rear garden, and a log-burning stove set in an inglenook fireplace.

Upstairs, the galleried landing leads to five bedrooms, including four spacious doubles. The master bedroom benefits from an en-suite shower room, and the two family bathrooms all have white suites.