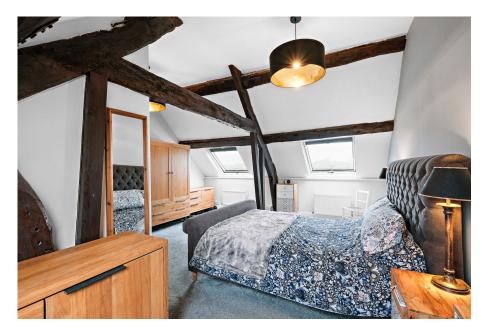

The impressive main lounge, accessed through a brick archway, boasts a vaulted ceiling, French doors to the rear garden, and a log-burning stove set in an inglenook fireplace.

Upstairs, the galleried landing leads to five bedrooms, including four spacious doubles. The master bedroom benefits from an en-suite shower room, and the two family bathrooms all have white suites.