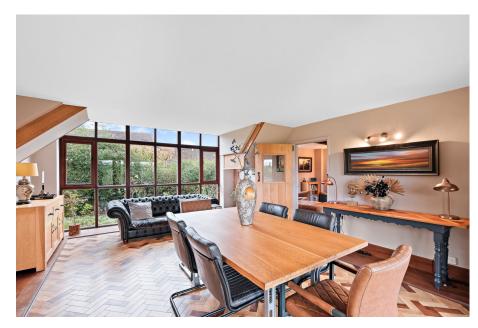

The accommodation briefly comprises a main entrance hall with wooden flooring, attractive stained glass windows, and a convenient guest WC. Off the hallway, you'll find a spacious study and an elegant dining room with floor-to-ceiling windows, both offering views of the beautifully landscaped gardens. The cosy sitting room leads off the dining room and features a brick fireplace with a log-burning stove.