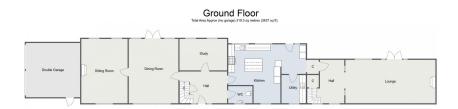

The accommodation briefly comprises a main entrance hall with wooden flooring, attractive stained glass windows, and a convenient guest WC. Off the hallway, you'll find a spacious study and an elegant dining room with floor-to-ceiling windows, both offering views of the beautifully landscaped gardens. The cosy sitting room leads off the dining room and features a brick fireplace with a log-burning stove.

The large breakfast kitchen provides panoramic views of the garden and surrounding fields. It is fully equipped with a range of wall and base units, a central island with a breakfast bar, an Esse stove, and plenty of space for dining. From the kitchen, there is a separate utility room and steps that lead to an inviting hallway with original flagstone flooring and a full-height feature window, with stairs leading to a storage room.

The impressive main lounge, accessed through a brick archway, boasts a vaulted ceiling, French doors to the rear garden, and a log-burning stove set in an inglenook fireplace.

Upstairs, the galleried landing leads to five bedrooms, including four spacious doubles. The master bedroom benefits from an en-suite shower room, and the two family bathrooms all have white suites.