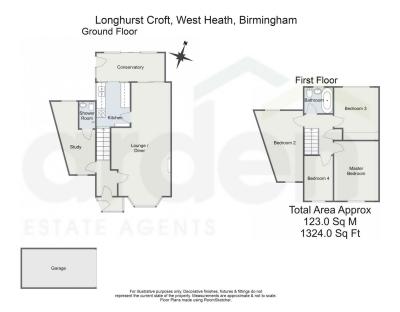

It's who you move with.

Four Bedrooms

• Lounge / Diner

Kitchen

 Study / Bedroom with a Shower Room

Conservatory

Family Bathroom

Off Road Parking

Garage

Close To Amenities

Good Transport Links

This well-proportioned four-bedroom semi-detached home offers a great opportunity for buyers looking to add their personal touch. Situated in a sought-after residential area, the property provides versatile living space ideal for growing families or those needing room to work from home.