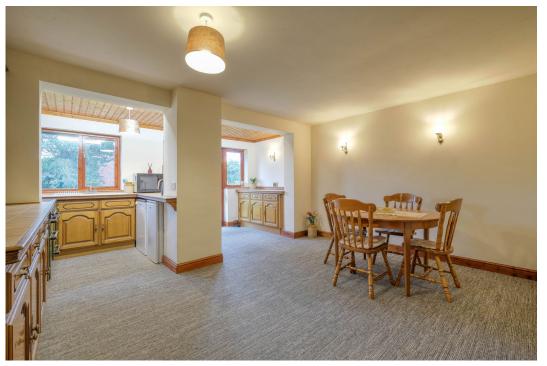

**Kitchen/Diner** 4.5m x 5.12m (14'9" x 16'9")

**Utility Room** 2.33m x 2.14m (7'7" x 7'0")

**Lounge** 3.5m x 6m (11'5" x 19'8") max