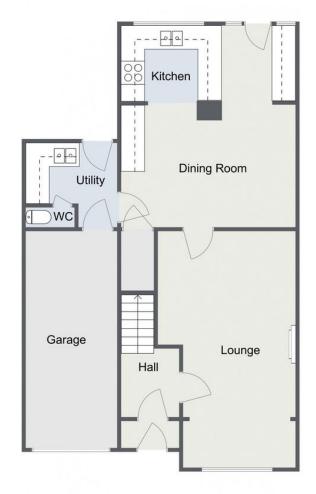

**Kitchen/Diner** 4.5m x 5.12m (14'9" x 16'9")

**Utility Room** 2.33m x 2.14m (7'7" x 7'0")

**Lounge** 3.5m x 6m (11'5" x 19'8") max

## Garage

2.34m x 5.51m (7'8" x 18'0")

### **Ground Floor**

Total Area Approx 119.9 Sq M 1,290.60 Sq Ft

For illustrative purposes only. Decorative finishes, fixtures & fittings do not represent the current state of the property. Measurements are approximate & not to scale. Floor Plans made using RoomSketcher.