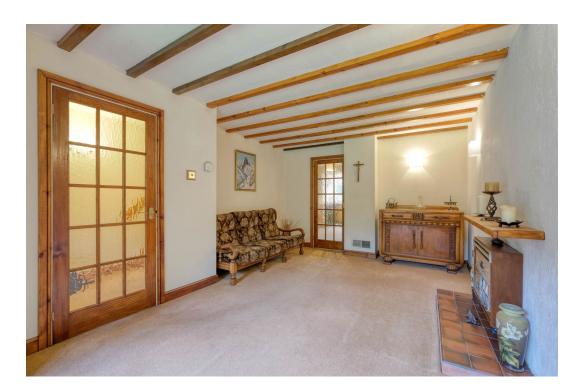

**Kitchen/Diner** 4.5m x 5.12m (14'9" x 16'9")

**Utility Room** 2.33m x 2.14m (7'7" x 7'0")

**Lounge** 3.5m x 6m (11'5" x 19'8") max