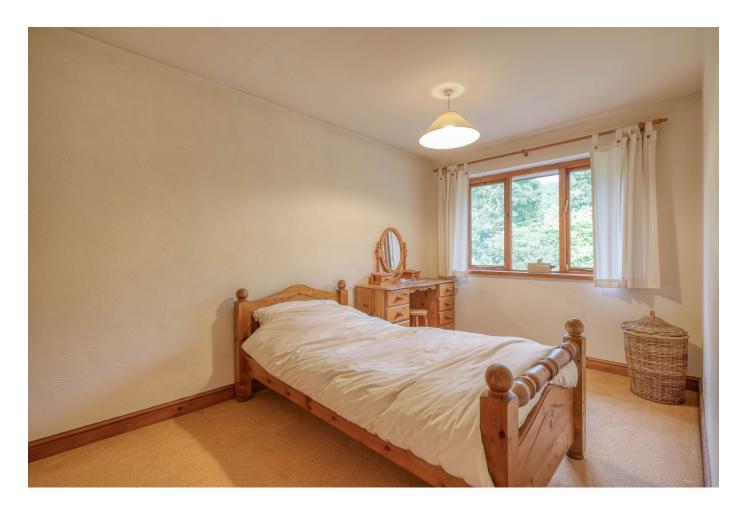

### Master Bedroom

2.46m x 3.91m (8'0" x 12'9")

### Bedroom 2

2.46m x 3.18m (8'0" x 10'5")