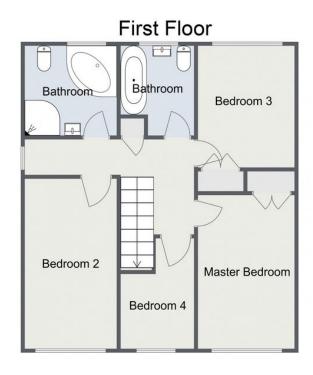

### Master Bedroom

2.46m x 3.91m (8'0" x 12'9")

### Bedroom 2

2.46m x 3.18m (8'0" x 10'5")

### **Ground Floor**

Total Area Approx 119.9 Sq M 1,290.60 Sq Ft

For illustrative purposes only. Decorative finishes, fixtures & fittings do not represent the current state of the property. Measurements are approximate & not to scale. Floor Plans made using RoomSketcher.