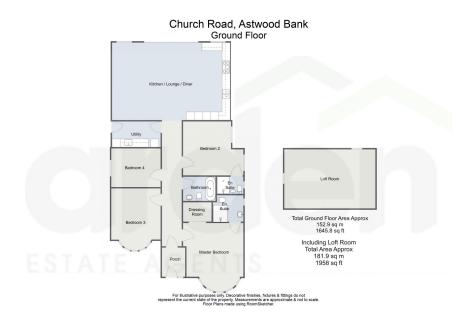

- Finished to the Highest Standard
- Excellent Potential for Loft Conversion
- · Attractive Rear Garden
- No Upward Chain

This stunning four-bedroom detached bungalow, fully renovated to an exceptional standard, is located in the heart of the desirable village of Astwood Bank and is offered with no upward chain. Having undergone extensive refurbishment, the property features spacious, well-designed interiors, an attractive rear garden, and a generous loft room, offering excellent potential for conversion.