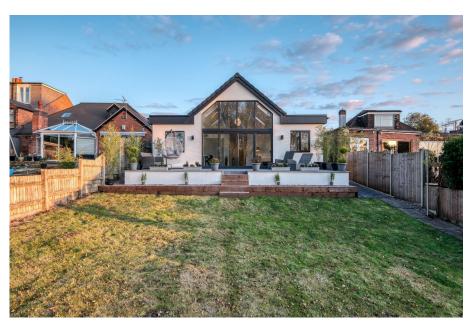

It's who you move with.

£599,950

- Renovated Detached Bungalow
- Impressive Open Plan Living Four Double Bedrooms Space
- · Main Bathroom and 2x En-Suites
- Stunning, Well-Designed Interiors
- Driveway Parking for up to Four Cars

- Finished to the Highest Standard
- Excellent Potential for Loft Conversion
- · Attractive Rear Garden
- No Upward Chain

This stunning four-bedroom detached bungalow, fully renovated to an exceptional standard, is located in the heart of the desirable village of Astwood Bank and is offered with no upward chain. Having undergone extensive refurbishment, the property features spacious, well-designed interiors, an attractive rear garden, and a generous loft room, offering excellent potential for conversion.