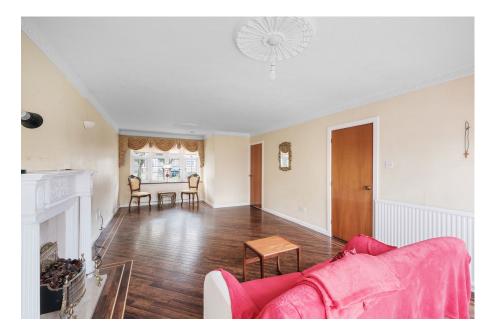

As you enter the property you are greeted with a spacious hallway that provides convenient access to all essential areas, including a downstairs WC, a generous lounge, a dining room and a wellappointed kitchen. The expansive living room is designed for both family gatherings and entertaining guests, providing an ideal environment for social interactions. Featuring a charming bay window that adds character, the room is enhanced by French doors that open to the garden, allowing an abundance of natural light to fill the space as well as offering a seamless blend of indoor and outdoor living. The elegant white fireplace serves as a striking focal point, creating a warm and inviting atmosphere for all occasions.