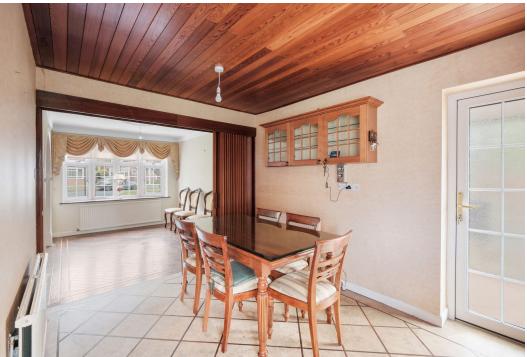

The kitchen features robust solid oak cabinetry, comprised both eyelevel and base units, designed to enhance functionality. It includes an integrated over and grill for a seamless cooking experience, while the layout allows for easy access to the dining room. The dining area can be fully opened for an expansive feel or separated by stylish room dividers, offering versatility for various occasion.