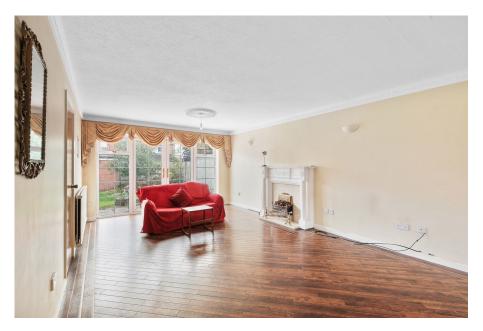

As you enter the property you are greeted with a spacious hallway that provides convenient access to all essential areas, including a downstairs WC, a generous lounge, a dining room and a wellappointed kitchen. The expansive living room is designed for both family gatherings and entertaining guests, providing an ideal environment for social interactions. Featuring a charming bay window that adds character, the room is enhanced by French doors that open to the garden, allowing an abundance of natural light to fill the space as well as offering a seamless blend of indoor and outdoor living. The elegant white fireplace serves as a striking focal point, creating a warm and inviting atmosphere for all occasions.