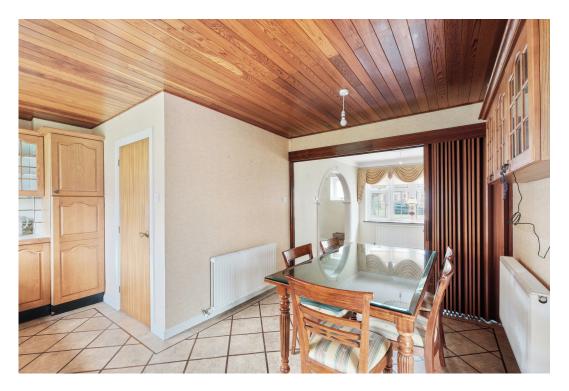

The kitchen features robust solid oak cabinetry, comprised both eyelevel and base units, designed to enhance functionality. It includes an integrated over and grill for a seamless cooking experience, while the layout allows for easy access to the dining room. The dining area can be fully opened for an expansive feel or separated by stylish room dividers, offering versatility for various occasion.