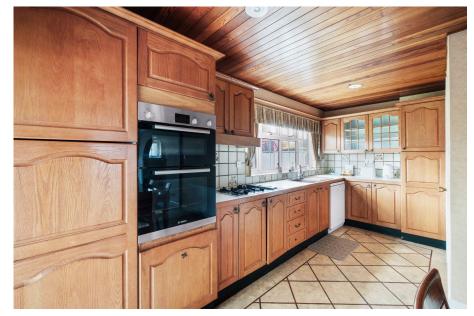

The kitchen features robust solid oak cabinetry, comprised both eyelevel and base units, designed to enhance functionality. It includes an integrated over and grill for a seamless cooking experience, while the layout allows for easy access to the dining room. The dining area can be fully opened for an expansive feel or separated by stylish room dividers, offering versatility for various occasion.