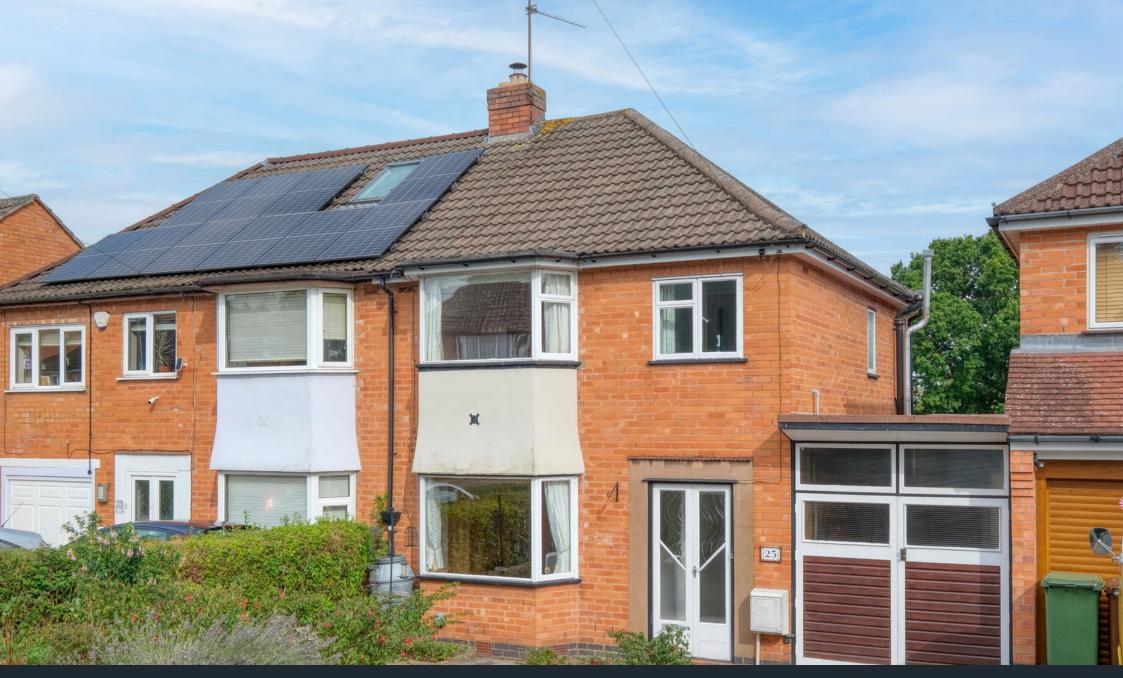

## **Forge Mill Road, Riverside, Redditch B98 8HP** Offers In Region Of £275,000

🛤 2 🚰 2 🚍 3

- Two Double Bedrooms (Formerly A Three Bedroom)
   Two House Bathrooms & Guest WC
- Lounge

- Dining Room
- Kitchen & Separate Utility
  Sitting Room
- Integral Garage & Off Road
  Parking
- Popular Location

- Enclosed Rear Garden
- No Upward Chain

Being sold with NO UPWARD CHAIN is a deceptively spacious and reconfigured two double bedroom semi detached property, sympathetically extended to offer generous internal accommodation, integral garage with off road parkin and enclosed rear garden over looking Mill Pond and situated in the popular location of Riverside, Redditch.