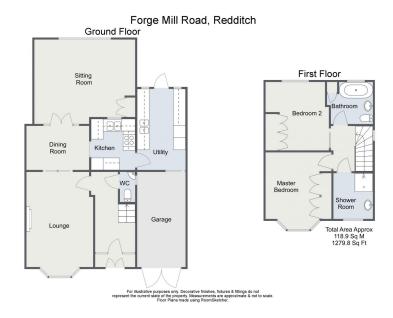

## **Forge Mill Road, Riverside, Redditch B98 8HP** Offers In Region Of £275,000

🛤 2 🚰 2 🚍 3

- Two Double Bedrooms (Formerly A Three Bedroom)
   Two House Bathrooms & Guest WC
- Lounge

- Dining Room
- Kitchen & Separate Utility
  Sitting Room
- Integral Garage & Off Road
  Parking
- Popular Location

- Enclosed Rear Garden
- No Upward Chain

Being sold with NO UPWARD CHAIN is a deceptively spacious and reconfigured two double bedroom semi detached property, sympathetically extended to offer generous internal accommodation, integral garage with off road parkin and enclosed rear garden over looking Mill Pond and situated in the popular location of Riverside, Redditch.