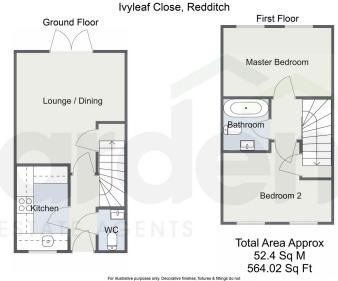

## Ivyleaf Close, Wirehill, Redditch B98 7UE

Offers Over £225,000

• Modern Mid Terrace Property • Two Double Bedrooms

• Lounge/ Diner • Modern Kitchen

• Bathroom and Guest WC • Low Maintenance Garden

• Allocated Parking • Stylish Interiors

A modern and very well presented two double bedroom midterrace house, boasting stylish interiors, a low maintenance rear garden and allocated parking, situated in Wirehill.

For more information on this house or to arrange a viewing please call the office on: