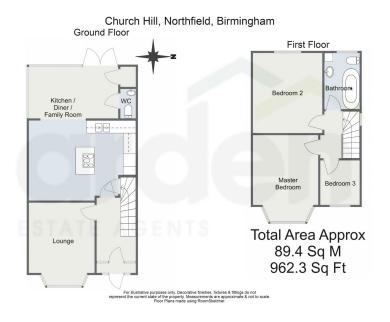

## **Church Hill, Northfield, Birmingham, B31 2JB** Offers Over £385,000

🍋 3 🚰 1 🚘 1

Three Bedrooms

- Spacious Lounge
- Beautiful Open Plan Kitchen / 

   Utility Room
   Diner and Family Room
- Downstairs WC
- Driveway for Off Road Parking
- Landscaped Rear Garden
- Secured Porch and Entrance Hall

Introducing this stunning, three-bedroom detached home, nestled in the sought-after area of Northfield, Birmingham. This property boasts a contemporary open-plan kitchen, dining area, and family room, perfect for modern living and entertaining. It also features a charming, cosy lounge, a convenient utility room, downstairs WC and a lovely landscaped rear garden.