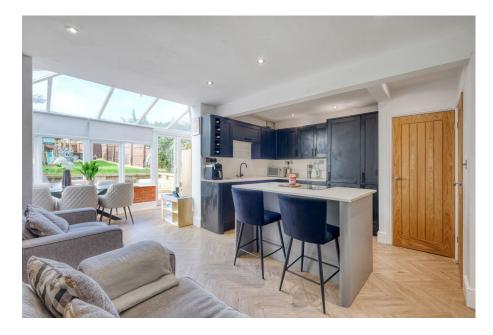

## **Church Hill, Northfield, Birmingham, B31 2JB** Offers Over £385,000

🍋 3 🚰 1 🚘 1

Three Bedrooms

- Spacious Lounge
- Beautiful Open Plan Kitchen / 

   Utility Room
   Diner and Family Room
- Downstairs WC
- Driveway for Off Road Parking
- Landscaped Rear Garden
- Secured Porch and Entrance Hall

Introducing this stunning, three-bedroom detached home, nestled in the sought-after area of Northfield, Birmingham. This property boasts a contemporary open-plan kitchen, dining area, and family room, perfect for modern living and entertaining. It also features a charming, cosy lounge, a convenient utility room, downstairs WC and a lovely landscaped rear garden.