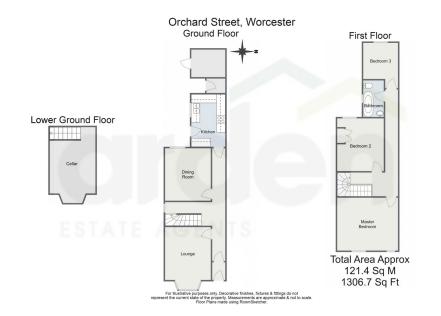

Cellar - 4.33m x 3.18m (14'2" x 10'5") max

Stairs To Ground Floor

Lounge - 4.31m x 3.18m (14'1" x 10'5") max

Dining Room - 3.64m x 3.19m (11'11" x 10'5")

Kitchen - 3.64m x 2.36m (11'11" x 7'8")

- Semi-Detached
- Off Road Parking
- Popular Location