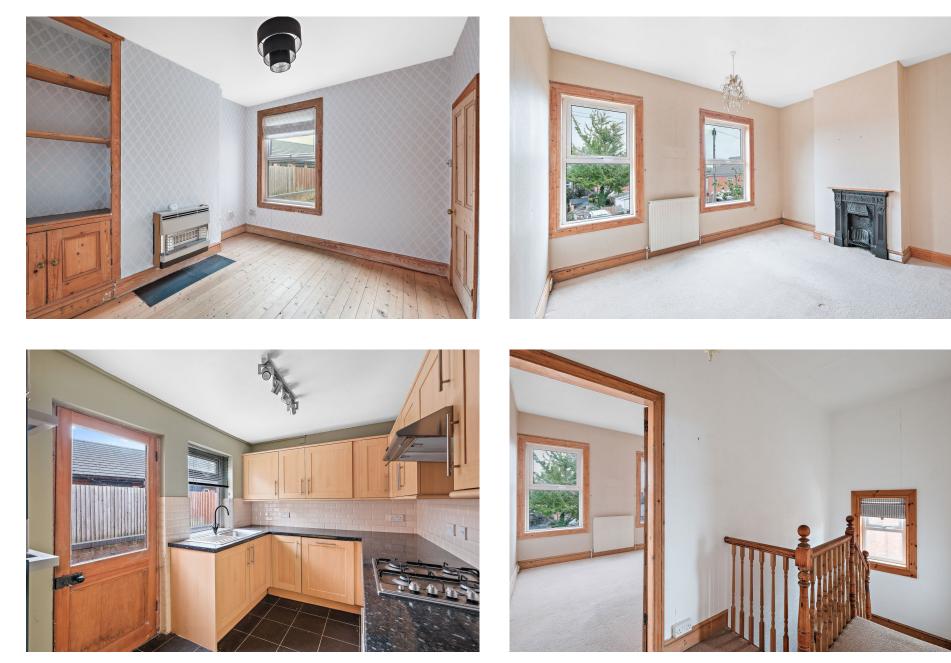

As you enter the property, you are greeted by a bright lounge area that leads into a separate dining room, both of which provide a blank canvas to be transformed into a stunning open-plan living space. The kitchen to the rear of the property offers direct access to the garden and benefits from its own entrance, providing the possibility for extension (subject to planning permission).

Cellar - 4.33m x 3.18m (14'2" x 10'5") max

Stairs To Ground Floor

Lounge - 4.31m x 3.18m (14'1" x 10'5") max

Dining Room - 3.64m x 3.19m (11'11" x 10'5")

Kitchen - 3.64m x 2.36m (11'11" x 7'8")

- Semi-Detached
- Off Road Parking
- Popular Location