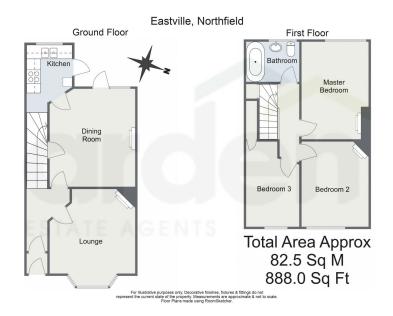

## \*NO ONWARD CHAIN\*

Introducing a three-bedroom terraced home in Northfield, Birmingham. The property includes a front garden, spacious lounge, dining room, kitchen, family bathroom, and a rear garden. Ideal for comfortable living in a desirable location.