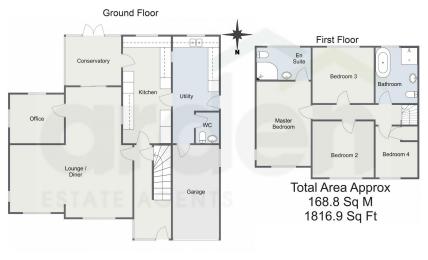

## Froxmere Road, Crowle, Worcester

For illustrative purposes only. Decorative finishes, fixtures & fittings do not spresent the current state of the property. Measurements are approximate & not to scale Floor Plans made using RoomSketcher.

The first floor offers three spacious double bedrooms and an additional single bedroom. The layout includes two well- appointed bathrooms, with the main bedroom benefiting from its own e-suite for added convenience. The main bathroom is elegantly designed, equipped with a luxurious bath, a free-standing shower, a toilet and a basin, ensuring a comfortable and functional space.

The kitchen features a harmonious combination of light and neutral colours, creating an inviting atmosphere ideal for cooking and entertaining family and guest, the inclusion of a serving hatch enhances the functionality of the space, giving access to a generous utility room providing ample space for essentials including plumbing for a washing machine, a tumble dryer and additional storage cupboards also offering convenient access to the integrated garage.

Access is gained via a welcoming front door that opens into a spacious hallway, providing easy access to the first floor via the staircase with doors leading to all ground floor accommodation.

The spacious living room seamlessly integrates with a comfortable dining area, offering an inviting atmosphere for both relaxation and entertaining. The room features sliding doors that lead into a well-lit conservatory, enhancing the natural light throughout the space. An additional versatile reception room, conveniently located just off the living and dining area, is currently designed as an office but offers the potential to be transformed into a second reception room, sung or playroom. Its adaptable layout allows for various uses, catering to the needs of any household.