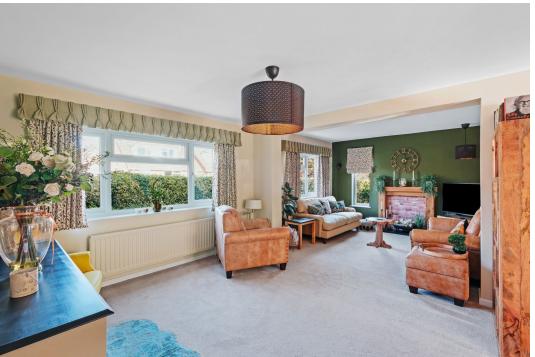

Access is gained via a welcoming front door that opens into a spacious hallway, providing easy access to the first floor via the staircase with doors leading to all ground floor accommodation.

The spacious living room seamlessly integrates with a comfortable dining area, offering an inviting atmosphere for both relaxation and entertaining. The room features sliding doors that lead into a well-lit conservatory, enhancing the natural light throughout the space. An additional versatile reception room, conveniently located just off the living and dining area, is currently designed as an office but offers the potential to be transformed into a second reception room, sung or playroom. Its adaptable layout allows for various uses, catering to the needs of any household.