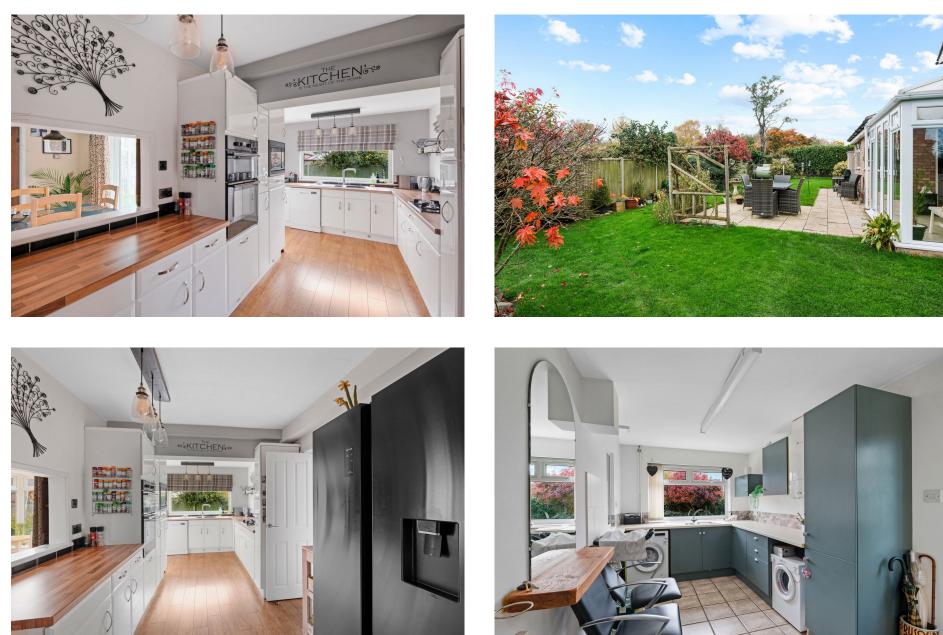

The kitchen features a harmonious combination of light and neutral colours, creating an inviting atmosphere ideal for cooking and entertaining family and guest, the inclusion of a serving hatch enhances the functionality of the space, giving access to a generous utility room providing ample space for essentials including plumbing for a washing machine, a tumble dryer and additional storage cupboards also offering convenient access to the integrated garage.

The garden space encircles the rear of the property, offering a retreat for relaxation and enjoyment. The patio area, equipped with comfortable seating provides an ideal viewpoint to appreciate the tranquil view of the pond. The remainder of the garden is beautifully landscaped with lush lawn, diverse trees and bushes creating a