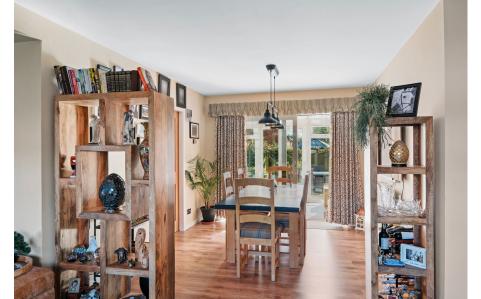

Access is gained via a welcoming front door that opens into a spacious hallway, providing easy access to the first floor via the staircase with doors leading to all ground floor accommodation.

The spacious living room seamlessly integrates with a comfortable dining area, offering an inviting atmosphere for both relaxation and entertaining. The room features sliding doors that lead into a well-lit conservatory, enhancing the natural light throughout the space. An additional versatile reception room, conveniently located just off the living and dining area, is currently designed as an office but offers the potential to be transformed into a second reception room, sung or playroom. Its adaptable layout allows for various uses, catering to the needs of any household.