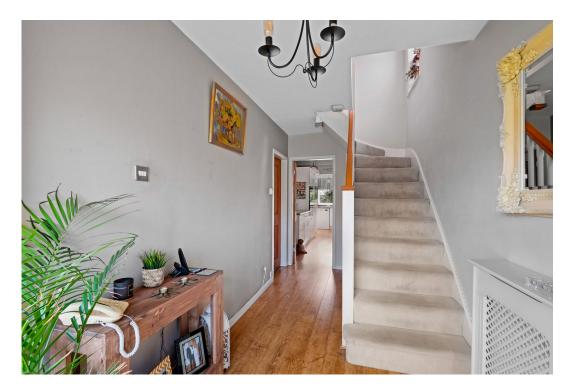

Access is gained via a welcoming front door that opens into a spacious hallway, providing easy access to the first floor via the staircase with doors leading to all ground floor accommodation.

The spacious living room seamlessly integrates with a comfortable dining area, offering an inviting atmosphere for both relaxation and entertaining. The room features sliding doors that lead into a well-lit conservatory, enhancing the natural light throughout the space. An additional versatile reception room, conveniently located just off the living and dining area, is currently designed as an office but offers the potential to be transformed into a second reception room, sung or playroom. Its adaptable layout allows for various uses, catering to the needs of any household.