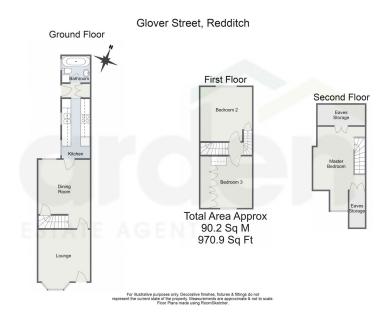

## **Glover Street, Smallwood, Redditch B98 7BG** Offers Over £180,000

🍋 3 🎦 1 🚍 2

- Three-Storey Mid Terrace
  Property
- Two Reception Rooms
- Ground Floor Bathroom
- Low Maintenance Rear Garden
- Convenient Location
- EPC C

Three Double Bedrooms

- Ample Storage
- No Upward Chain

This three-bedroom mid-terrace property, offered with no upward chain, is located close to the town centre in Smallwood. Spanning three floors, it provides spacious accommodation and features a low-maintenance rear garden.