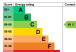

## Energy rating and score

This property's energy rating is C. It has the

Properties get a rating from A (best) to G (worst) and a score. The better the rating and score, the lower your energy bills are For properties in England and Wale

the average energy rating is D the average energy score is 60

The graph shows this property's current and potential energy rating.

For more information on this house or to arrange a viewing please call the office on: 01527 540 654