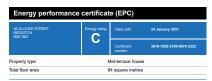

## Energy rating and score

This property's energy rating is C. It has the

Properties get a rating from A (best) to G (worst) and a score. The better the rating and score, the lower your energy bills are For properties in England and Wale

the average energy rating is D the average energy score is 60

The graph shows this property's current and potential energy rating.

For more information on this house or to arrange a viewing please call the office on: 01527 540 654