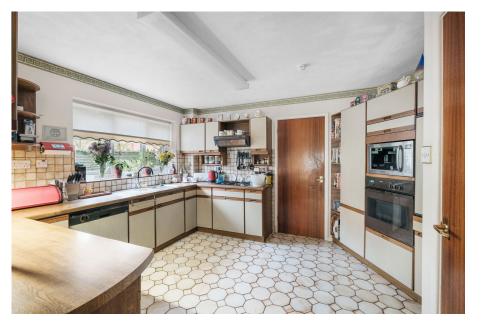

The charming lounge offers a warm and inviting atmosphere, perfectly situated to maximise natural sunlight, complemented by an open coal fire that enhances it's cosy appeal. The well-equipped kitchen seamlessly transitions into the dining area, creating an ideal environment for both daily meal preparation and entertaining guests. The adjoining conservatory, featuring panoramic views of the enclosed garden, provides an additional layer of brightness and serenity, making this home a tranquil retreat.