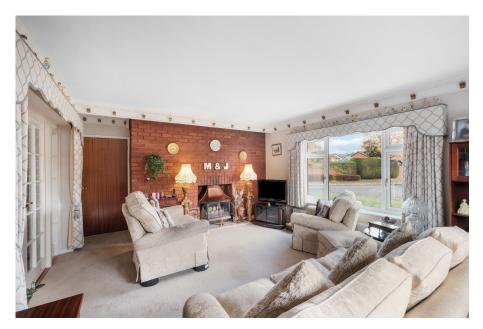

The charming lounge offers a warm and inviting atmosphere, perfectly situated to maximise natural sunlight, complemented by an open coal fire that enhances it's cosy appeal. The well-equipped kitchen seamlessly transitions into the dining area, creating an ideal environment for both daily meal preparation and entertaining guests. The adjoining conservatory, featuring panoramic views of the enclosed garden, provides an additional layer of brightness and serenity, making this home a tranquil retreat.