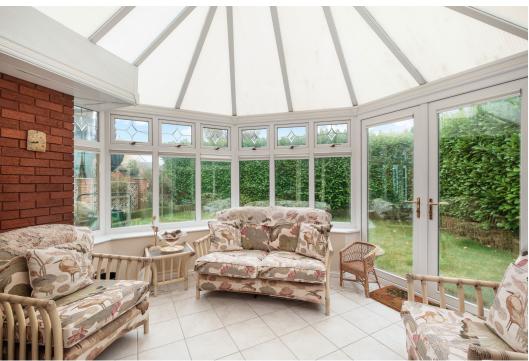

The charming lounge offers a warm and inviting atmosphere, perfectly situated to maximise natural sunlight, complemented by an open coal fire that enhances it's cosy appeal. The well-equipped kitchen seamlessly transitions into the dining area, creating an ideal environment for both daily meal preparation and entertaining guests. The adjoining conservatory, featuring panoramic views of the enclosed garden, provides an additional layer of brightness and serenity, making this home a tranquil retreat.