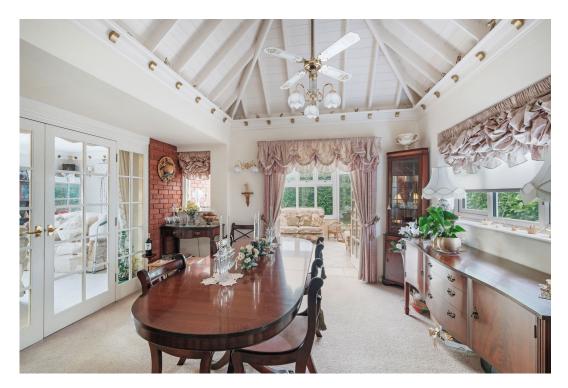

The charming lounge offers a warm and inviting atmosphere, perfectly situated to maximise natural sunlight, complemented by an open coal fire that enhances it's cosy appeal. The well-equipped kitchen seamlessly transitions into the dining area, creating an ideal environment for both daily meal preparation and entertaining guests. The adjoining conservatory, featuring panoramic views of the enclosed garden, provides an additional layer of brightness and serenity, making this home a tranquil retreat.