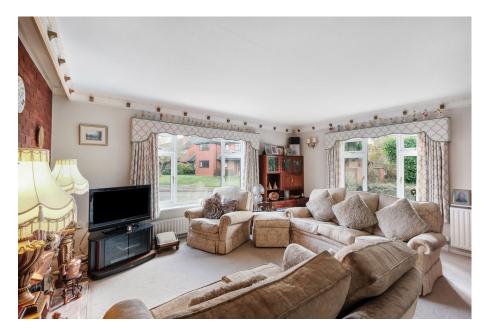

The charming lounge offers a warm and inviting atmosphere, perfectly situated to maximise natural sunlight, complemented by an open coal fire that enhances it's cosy appeal. The well-equipped kitchen seamlessly transitions into the dining area, creating an ideal environment for both daily meal preparation and entertaining guests. The adjoining conservatory, featuring panoramic views of the enclosed garden, provides an additional layer of brightness and serenity, making this home a tranquil retreat.