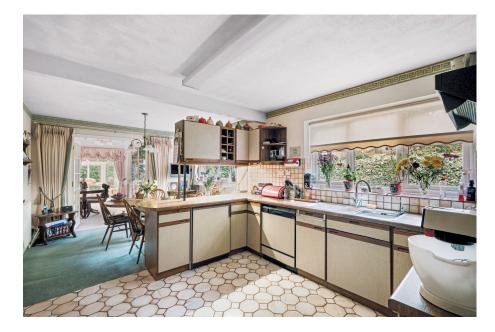

The charming lounge offers a warm and inviting atmosphere, perfectly situated to maximise natural sunlight, complemented by an open coal fire that enhances it's cosy appeal. The well-equipped kitchen seamlessly transitions into the dining area, creating an ideal environment for both daily meal preparation and entertaining guests. The adjoining conservatory, featuring panoramic views of the enclosed garden, provides an additional layer of brightness and serenity, making this home a tranquil retreat.