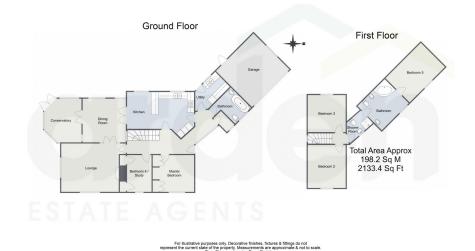

## **Description:**

This property offers a welcoming entrance through the front door, leading into a generous hallway that provides access to the expansive ground floor. The layout includes two bedrooms (one can be a study) a separate utility room, a downstairs bathroom and a practical storage cupboard, ensuring both comfort and functionality for residents.

Upstairs you'll find three additional bedrooms, ideal for accommodating guests or serving as a home office. The ample eaves offer excellent storage solutions, while the presence of a second bathroom and shower room enhances convenience for busy households. The thoughtfully designed layout balances private spaces with functional areas, making it an excellent choice for growing families with varied requirements.

- Double Garage
- Generous Corner Plot
- Utility

- Five Bed Dormer Bungalow
- Popular North Worcester Location
- Downstairs WC

For more information on this house or to arrange a viewing please call the office on: **01905 958 290** 