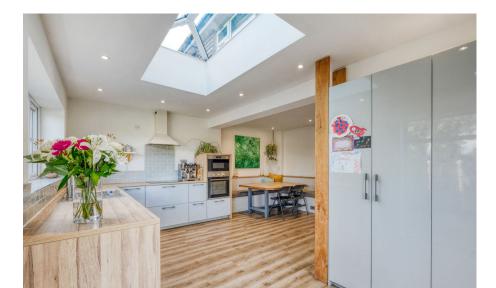

It's who you move with.

• Three Bedrooms

 Extended Open Plan Kitchen / Diner

Spacious Lounge

• Utility Room

Downstairs WC

Family Bathroom

• Landscaped Rear Garden

## \*NO ONWARD CHAIN\*

Presenting this beautifully rear-extended and fully refurbished three-bedroom semi-detached home, offering modern living with a stunning contemporary open-plan kitchen/diner that overlooks the rear garden. The property also features a spacious lounge, a convenient downstairs WC, a utility room, a driveway providing off-road parking, and a well-maintained rear garden. Situated in the desirable area of Rubery, Birmingham.