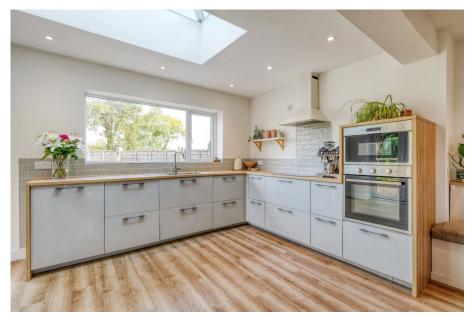

## \*NO ONWARD CHAIN\*

Presenting this beautifully rear-extended and fully refurbished three-bedroom semi-detached home, offering modern living with a stunning contemporary open-plan kitchen/diner that overlooks the rear garden. The property also features a spacious lounge, a convenient downstairs WC, a utility room, a driveway providing off-road parking, and a well-maintained rear garden. Situated in the desirable area of Rubery, Birmingham.