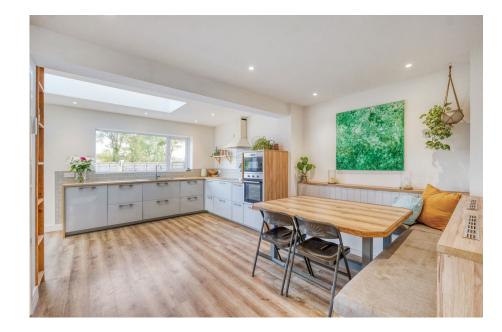

## \*NO ONWARD CHAIN\*

Presenting this beautifully rear-extended and fully refurbished three-bedroom semi-detached home, offering modern living with a stunning contemporary open-plan kitchen/diner that overlooks the rear garden. The property also features a spacious lounge, a convenient downstairs WC, a utility room, a driveway providing off-road parking, and a well-maintained rear garden. Situated in the desirable area of Rubery, Birmingham.