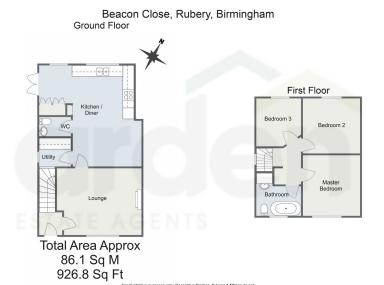

It's who you move with.

• Three Bedrooms

 Extended Open Plan Kitchen / Diner

Spacious Lounge

• Utility Room

Downstairs WC

Family Bathroom

• Landscaped Rear Garden

 Driveway for Off Road Parking

Entrance Hall

Open Porch

## \*NO ONWARD CHAIN\*

Presenting this beautifully rear-extended and fully refurbished three-bedroom semi-detached home, offering modern living with a stunning contemporary open-plan kitchen/diner that overlooks the rear garden. The property also features a spacious lounge, a convenient downstairs WC, a utility room, a driveway providing off-road parking, and a well-maintained rear garden. Situated in the desirable area of Rubery, Birmingham.