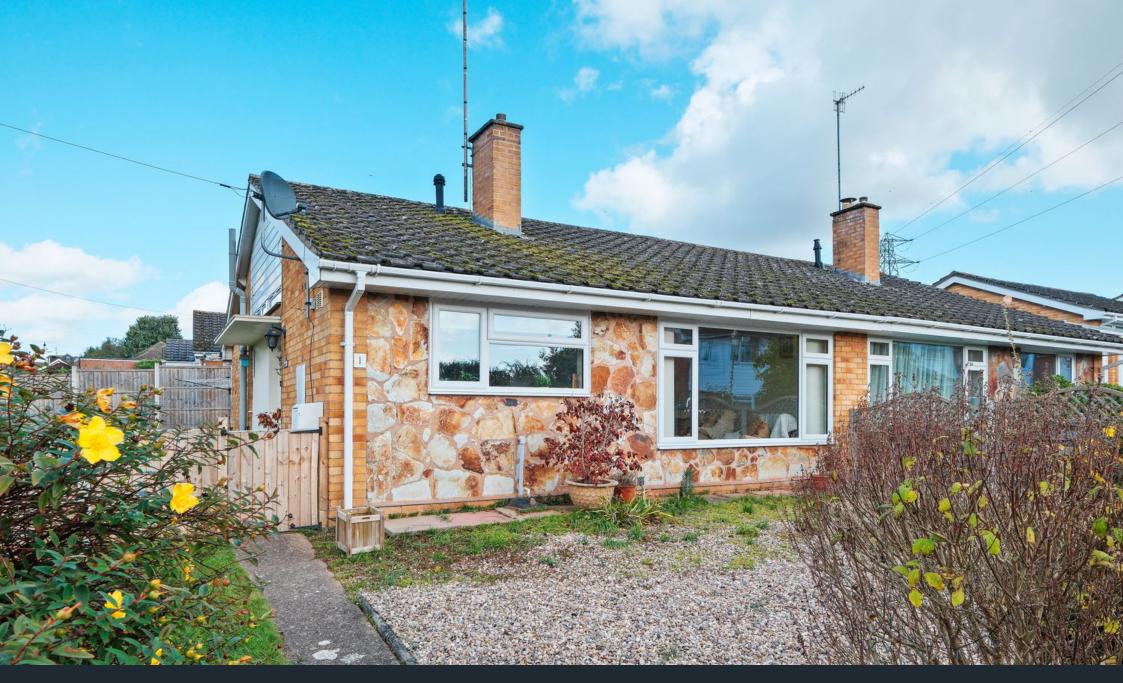

It's who you move with.

A charming and neutrally decorated bungalow located in the desirable Northwick area, featuring two bedrooms and a conservatory. Offered to the market with no onward chain!

Upon entering, you are welcomed into the central hallway, which provides access to each of the rooms. The kitchen features a range of wall and base units, as well as space for a washing machine and a freestanding oven. It provides views of the front garden. Conveniently located between the kitchen and lounge is a handy storage cupboard. The lounge is light and bright with a feature fireplace as the focal point.

Outside, the property's front garden is laid to stones with feature plants, perfect for low maintenance. The rear garden wraps around the property in an 'L' shape. There is a lawn area with the rest laid to stones and patio for low maintenance. The separate garage is located at the rear of the property, providing secure parking or additional storage. There is also a driveway situated in front of the garage providing off-road parking.