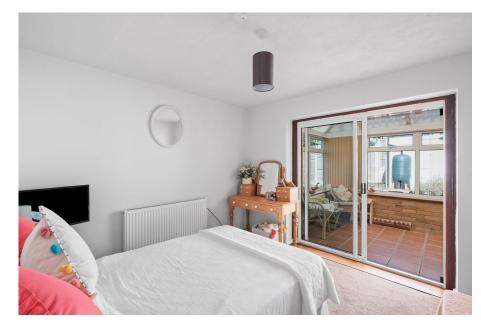

A shower room is centrally located and has been finished to a modern standard. It is fully tiled and offers a sink, toilet and walk in shower. The master bedroom, located next to the lounge, offers a peaceful retreat with direct access to a spacious conservatory. Bedroom two also provides direct access into the conservatory. The conservatory floods the space with natural light and provides an ideal area for entertaining or enjoying views of the garden.