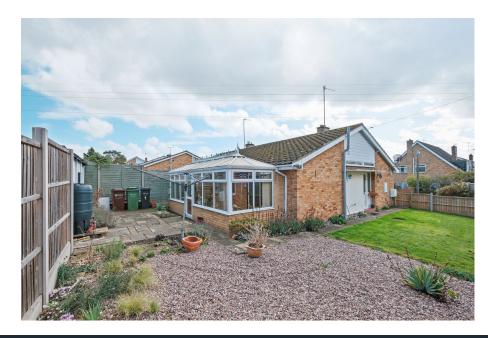

Outside, the property's front garden is laid to stones with feature plants, perfect for low maintenance. The rear garden wraps around the property in an 'L' shape. There is a lawn area with the rest laid to stones and patio for low maintenance. The separate garage is located at the rear of the property, providing secure parking or additional storage. There is also a driveway situated in front of the garage providing off-road parking.

Wrap Around Garden

• Separate Garage

Off-Road Parking

Conservatory

Modern Shower Room

· Desirable Location

Alternatively, you can scan the QR to view all of the details of this property online.

For more information on this house or to arrange a viewing please call the office on: