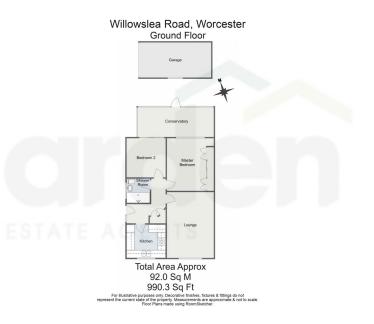

It's who you move with.

A charming and neutrally decorated bungalow located in the desirable Northwick area, featuring two bedrooms and a conservatory. Offered to the market with no onward chain!

Upon entering, you are welcomed into the central hallway, which provides access to each of the rooms. The kitchen features a range of wall and base units, as well as space for a washing machine and a freestanding oven. It provides views of the front garden. Conveniently located between the kitchen and lounge is a handy storage cupboard. The lounge is light and bright with a feature fireplace as the focal point.

A shower room is centrally located and has been finished to a modern standard. It is fully tiled and offers a sink, toilet and walk in shower. The master bedroom, located next to the lounge, offers a peaceful retreat with direct access to a spacious conservatory. Bedroom two also provides direct access into the conservatory. The conservatory floods the space with natural light and provides an ideal area for entertaining or enjoying views of the garden.

Outside, the property's front garden is laid to stones with feature plants, perfect for low maintenance. The rear garden wraps around the property in an 'L' shape. There is a lawn area with the rest laid to stones and patio for low maintenance. The separate garage is located at the rear of the property, providing secure parking or additional storage. There is also a driveway situated in front of the garage providing off-road parking.