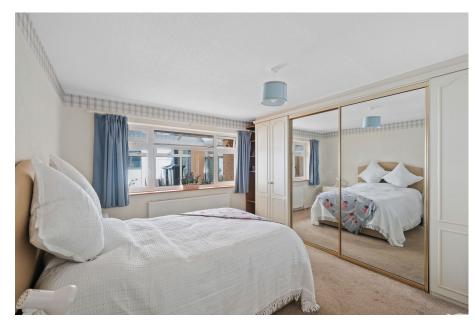

A shower room is centrally located and has been finished to a modern standard. It is fully tiled and offers a sink, toilet and walk in shower. The master bedroom, located next to the lounge, offers a peaceful retreat with direct access to a spacious conservatory. Bedroom two also provides direct access into the conservatory. The conservatory floods the space with natural light and provides an ideal area for entertaining or enjoying views of the garden.