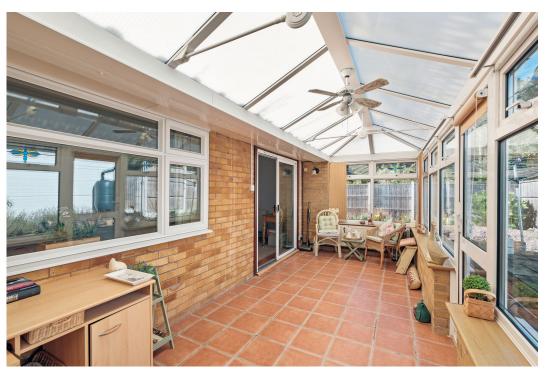

A shower room is centrally located and has been finished to a modern standard. It is fully tiled and offers a sink, toilet and walk in shower. The master bedroom, located next to the lounge, offers a peaceful retreat with direct access to a spacious conservatory. Bedroom two also provides direct access into the conservatory. The conservatory floods the space with natural light and provides an ideal area for entertaining or enjoying views of the garden.