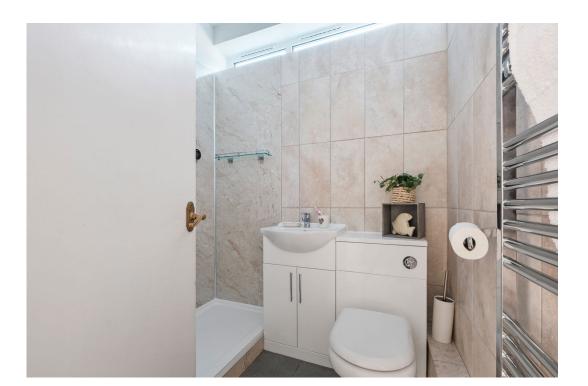

A shower room is centrally located and has been finished to a modern standard. It is fully tiled and offers a sink, toilet and walk in shower. The master bedroom, located next to the lounge, offers a peaceful retreat with direct access to a spacious conservatory. Bedroom two also provides direct access into the conservatory. The conservatory floods the space with natural light and provides an ideal area for entertaining or enjoying views of the garden.