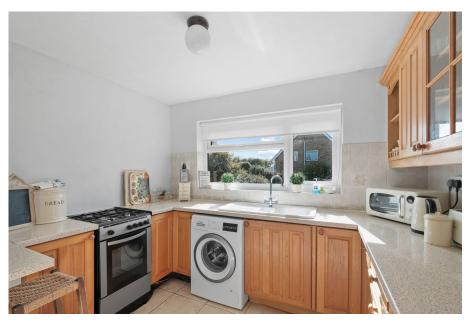

It's who you move with.

A charming and neutrally decorated bungalow located in the desirable Northwick area, featuring two bedrooms and a conservatory. Offered to the market with no onward chain!

Upon entering, you are welcomed into the central hallway, which provides access to each of the rooms. The kitchen features a range of wall and base units, as well as space for a washing machine and a freestanding oven. It provides views of the front garden. Conveniently located between the kitchen and lounge is a handy storage cupboard. The lounge is light and bright with a feature fireplace as the focal point.