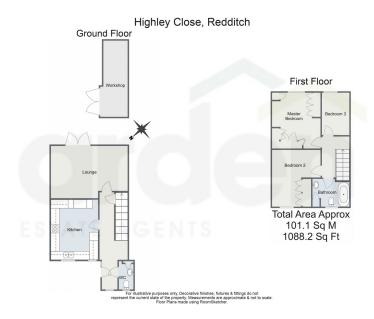

## Highley Close, Winyates East, Redditch B98 0PL

Offers In Region Of £215,000

**4**3 **4**1 **4**1

 Well Presented Mid-Terrace
Three Bedrooms Property

Modern Kitchen

Spacious Lounge

· Bathroom and Guest WC

Enclosed Rear Garden

Large Workshop

No Upward Chain

A well-presented three-bedroom mid-terrace home, being sold with no upward chain and located in Winyates East. The property offers spacious accommodation and an enclosed rear garden with a large workshop.