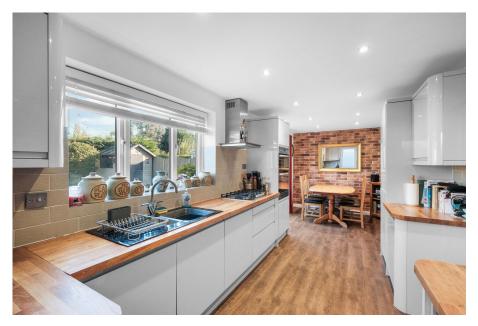

On the ground floor, you are welcomed into a large lounge, perfect for relaxing or entertaining guests. The heart of the home is the open-plan kitchen/diner, equipped with modern appliances and ample counter space, making it a great spot for family meals and gatherings. Additionally, there is a separate reception room that can be utilized as a fourth bedroom, office, or playroom, providing flexibility to accommodate your preferences. A convenient WC is also located on this floor, ensuring practicality and ease of access.

## Rooms:

**Reception / Bedroom 4** - 5.38m x 3.64m (17'7" x 11'11") max

WC - 1.45m x 1.09m (4'9" x 3'6")

**Lounge** - 4.22m x 3.79m (13'10" x 12'5") max

**Kitchen/Diner** - 6.52m x 2.59m (21'4" x 8'5")

Stairs To First Floor Landing

- Popular WR5 Location
- Renovated Bathroom
- · Open Plan Kitchen

Private Garden

Modern Kitchen

For more information on this house or to arrange a viewing please call the office on:

Alternatively, you can scan the QR to view all of the details of this property online.