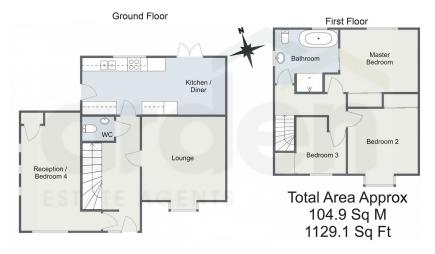

## Hillery Road, Worcester, WR5 1RF

Offers Over £400,000

Welcome to this spacious and versatile home on Hillery Road, Worcester. This property offers thoughtfully designed living space, spread over two floors. With a total of three/four bedrooms, this home is ideal for growing families or anyone seeking flexible space to suit their lifestyle needs.

On the ground floor, you are welcomed into a large lounge, perfect for relaxing or entertaining guests. The heart of the home is the open-plan kitchen/diner, equipped with modern appliances and ample counter space, making it a great spot for family meals and gatherings. Additionally, there is a separate reception room that can be utilized as a fourth bedroom, office, or playroom, providing flexibility to accommodate your preferences. A convenient WC is also located on this floor, ensuring practicality and ease of access.

Upstairs, the first floor hosts the main sleeping quarters, including a generously sized master bedroom filled with natural light. The other two bedrooms on this floor offer comfortable spaces for family members or guests. The family bathroom, with a freestanding bath, large separate shower and modern fixtures, completes the upper level, providing a relaxing environment for your daily routines.

## Rooms:

**Reception / Bedroom 4** - 5.38m x 3.64m (17'7" x 11'11") max

WC - 1.45m x 1.09m (4'9" x 3'6")

**Lounge** - 4.22m x 3.79m (13'10" x 12'5") max

**Kitchen/Diner** - 6.52m x 2.59m (21'4" x 8'5")

Stairs To First Floor Landing

Master Bedroom - 4.24m x 2.84m (13'10" x 9'3") max