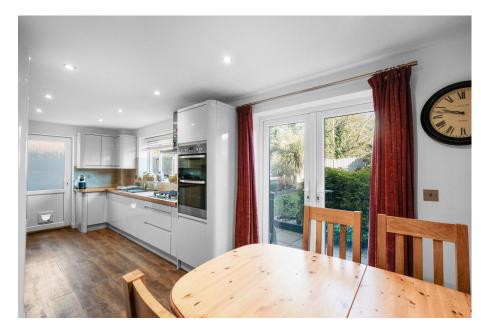

On the ground floor, you are welcomed into a large lounge, perfect for relaxing or entertaining guests. The heart of the home is the open-plan kitchen/diner, equipped with modern appliances and ample counter space, making it a great spot for family meals and gatherings. Additionally, there is a separate reception room that can be utilized as a fourth bedroom, office, or playroom, providing flexibility to accommodate your preferences. A convenient WC is also located on this floor, ensuring practicality and ease of access.

## Rooms:

**Reception / Bedroom 4** - 5.38m x 3.64m (17'7" x 11'11") max

WC - 1.45m x 1.09m (4'9" x 3'6")

**Lounge** - 4.22m x 3.79m (13'10" x 12'5") max

**Kitchen/Diner** - 6.52m x 2.59m (21'4" x 8'5")

Stairs To First Floor Landing