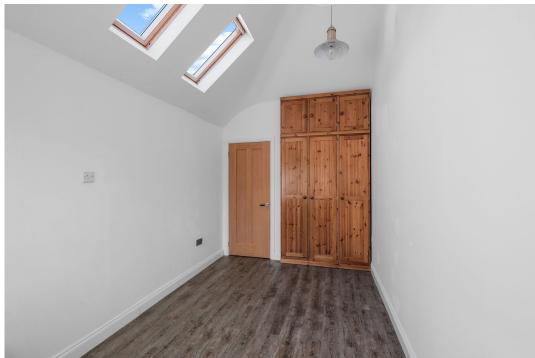

Upstairs, the first floor hosts the main sleeping quarters, including a generously sized master bedroom filled with natural light. The other two bedrooms on this floor offer comfortable spaces for family members or guests. The family bathroom, with a freestanding bath, large separate shower and modern fixtures, completes the upper level, providing a relaxing environment for your daily routines.

Master Bedroom - 4.24m x 2.84m (13'10" x 9'3") max