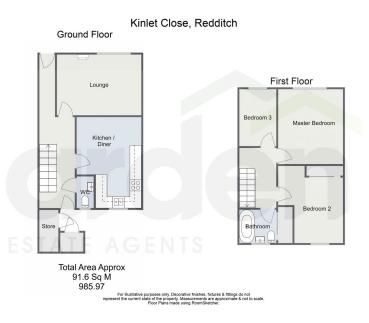

- Three Well-Proportioned Bedrooms
- · Kitchen/ Diner
- EPC TBC

A beautifully presented three-bedroom mid-terrace house located in Winyates East, offering spacious accommodation and a low-maintenance, landscaped rear garden.