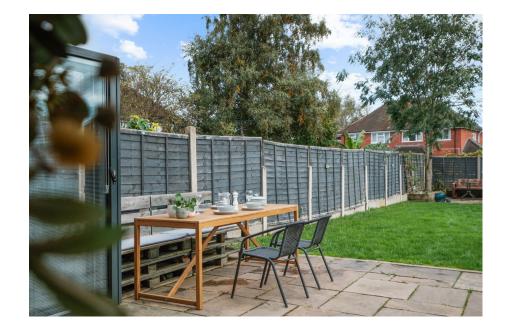

Outside, the garden can be accessed from both the front of the property and the kitchen, offers a patio area which is perfect for alfresco dining. The rest of the garden is laid to lawn and also features vegetable patches.