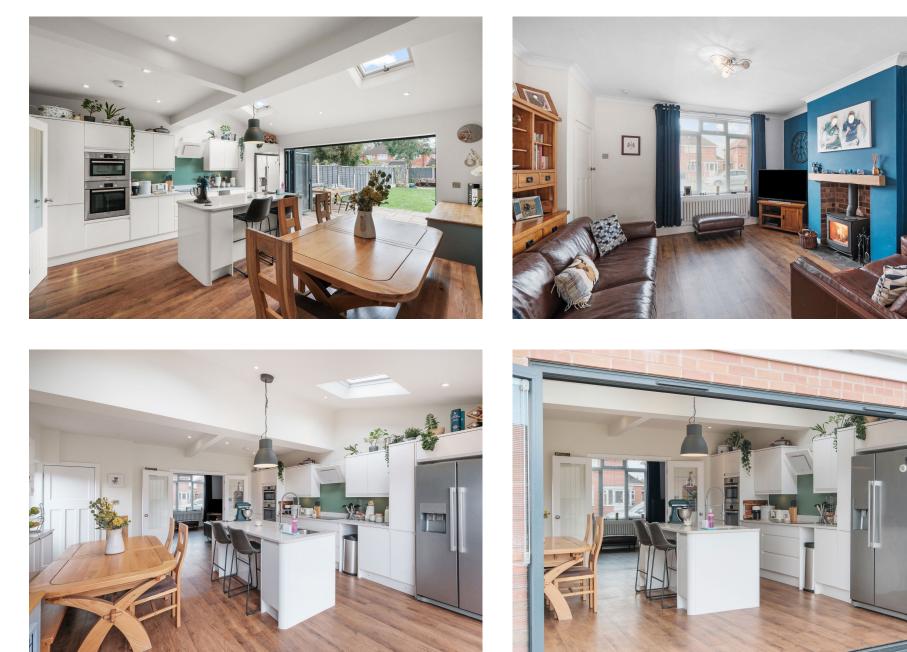

The ground floor opens into a cozy lounge, perfect for relaxing or entertaining. The lounge features a lovely log burner as the focal point, creating a warm ambience. Moving further into the property, you'll find the stylish and spacious kitchen/diner, complete with contemporary finishes, a central island, bi-fold doors to the garden. The kitchen features built in appliances which include an oven and grill, positioned at height, induction hob, modern extractor fan, dishwasher, washing machine and sink integrated into the island. The island also acts as a breakfast bar, perfect for informal dining. The whole area is designed for both cooking and gathering, providing a bright, inviting space for family meals or entertaining guests. A convenient WC on this level adds to the home's practicality.