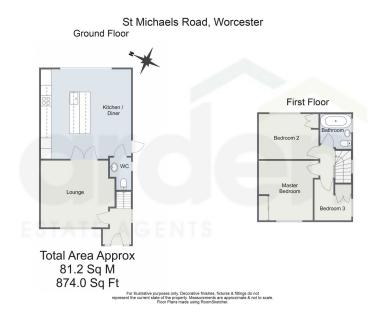

The ground floor opens into a cozy lounge, perfect for relaxing or entertaining. The lounge features a lovely log burner as the focal point, creating a warm ambience. Moving further into the property, you'll find the stylish and spacious kitchen/diner, complete with contemporary finishes, a central island, bi-fold doors to the garden. The kitchen features built in appliances which include an oven and grill, positioned at height, induction hob, modern extractor fan, dishwasher, washing machine and sink integrated into the island. The island also acts as a breakfast bar, perfect for informal dining. The whole area is designed for both cooking and gathering, providing a bright, inviting space for family meals or entertaining guests. A convenient WC on this level adds to the home's practicality.

Upstairs, the first floor offers three comfortable bedrooms. The master bedroom is generously sized, creating a peaceful retreat for relaxation with built in wardrobes for added convenience. Bedrooms two and three both feature built in wardrobes also. They are them ideal for family members, guests, or even a home office setup. The fully renovated bathroom has been fully tiled and includes a 'P' shape bath with overhead shower, sink and toilet.

Outside, the garden can be accessed from both the front of the property and the kitchen, offers a patio area which is perfect for alfresco dining. The rest of the garden is laid to lawn and also features vegetable patches.