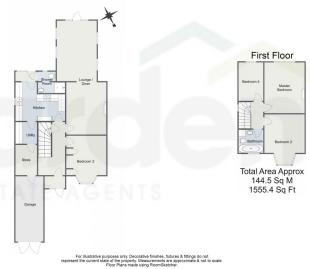

## Northfield Road, Kings Norton, Birmingham Ground Floor

Energy performance certificate (EPC) – Find an energy certificate – GOV

https://find-energy-certificate.service.gov.uk/energy-certificate/6515-4014-6002-0490-77967print-