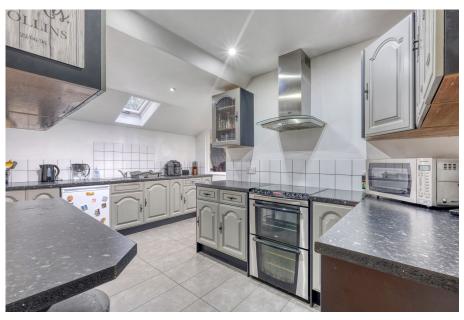

It's who you move with.

Four Bedrooms

• Open Plan Lounge / Diner

Kitchen

• Utility Room

• Downstairs Shower Room

Family Bathroom

Rear Garden

 Driveway for Off Road Parking

• Garage

• Store

Introducing this four-bedroom semi-detached home, located in the sought-after area of Kings Norton, Birmingham. Boasting ample off-road parking with its private driveway, this property features a spacious open-plan lounge and dining area, a well-appointed kitchen, two bathrooms, a utility room, and plenty of storage with a store room and a garage. The generously sized rear garden offers the perfect outdoor space for relaxation or entertaining.