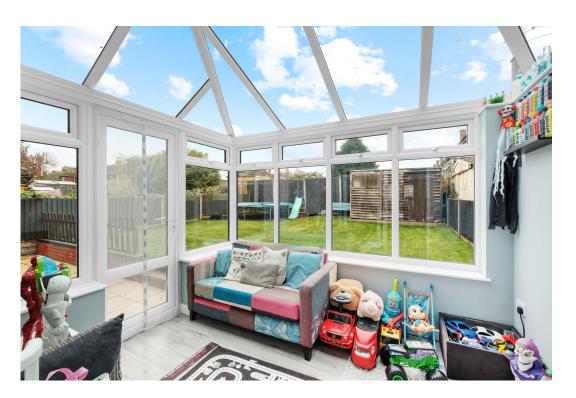

The spacious lounge is the perfect area for relaxation with access to the conservatory enjoyed all-year round. The open design fosters a welcoming environment, making it an excellent area for hosting guest or spending time with family. The luminous conservatory located at the back of the house enhancing the living space, offering extra room for dining, relaxation or even serving as a home office.