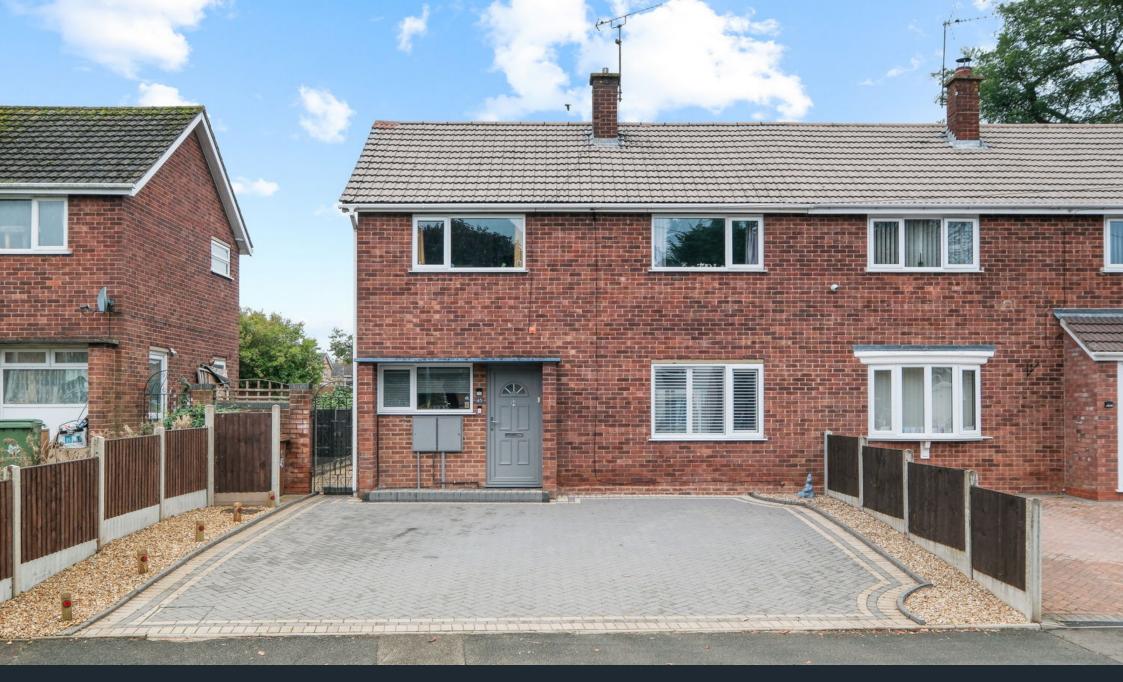

The exterior of the property features generous parking facilities. Transitioning to the rear garden, the lawned area serves as an ideal setting for children to engage in play or for entertaining guests. The patio section provides an excellent space for seating and relishing al fresco dining experiences.

89.9 Sq M 967.7 Sq Ft Family Home

Off Street Parking

Conservatory

Private Garden

· Semi-Detached

Bright and Airy

For more information on this house or to arrange a viewing please call the office on:

Alternatively, you can scan the QR to view all of the details of this property online.