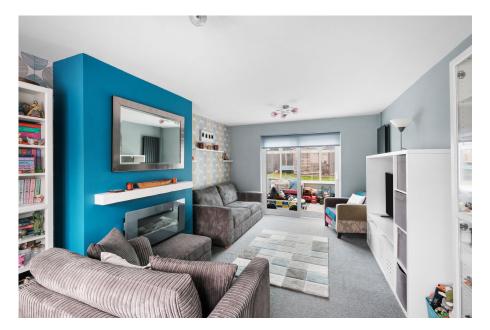

The spacious lounge is the perfect area for relaxation with access to the conservatory enjoyed all-year round. The open design fosters a welcoming environment, making it an excellent area for hosting guest or spending time with family. The luminous conservatory located at the back of the house enhancing the living space, offering extra room for dining, relaxation or even serving as a home office.