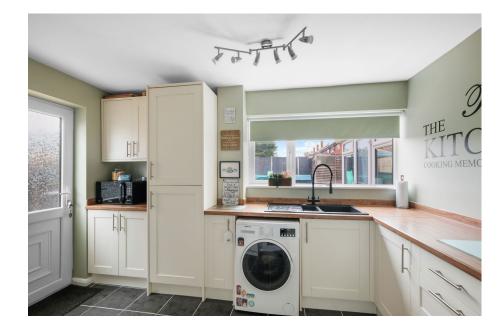

It's who you move with.

As you enter Tetbury Drive your greeted with a spacious hallway, leading into the refurbished kitchen boasting ample storage and work top space with views of the garden creating a bright and airy space. The kitchen benefits from plumbing for a washing machine, an integral oven, hob and fridge freezer. Just off the hallway, the dining room provides ample space for four chairs, allowing families to savour delicious meals together, or it can serve as an additional area for a home office.