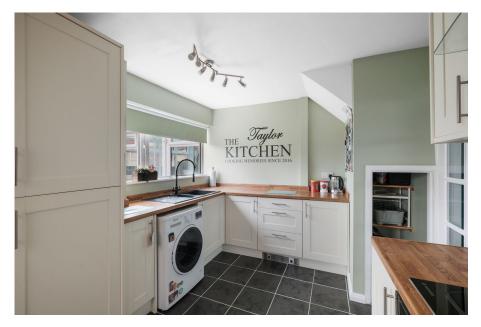

It's who you move with.

As you enter Tetbury Drive your greeted with a spacious hallway, leading into the refurbished kitchen boasting ample storage and work top space with views of the garden creating a bright and airy space. The kitchen benefits from plumbing for a washing machine, an integral oven, hob and fridge freezer. Just off the hallway, the dining room provides ample space for four chairs, allowing families to savour delicious meals together, or it can serve as an additional area for a home office.