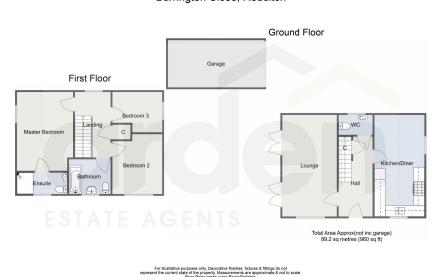

## Burrington Close, Brockhill, Redditch B97 6HE

Offers Over £320,000

- Popular Location
- Modern Kitchen/ Diner
- Three Well-Proportioned Bedrooms

- Off Road Parking and Detached Garage
- Attractive Low Maintenance Rear Garden
  Main Bathroom, En-Suite and Guest WC
  - · Dual Aspect Lounge
  - · Double Fronted Detached Home

A beautifully presented three-bedroom, double-fronted detached home located in the sought-after Brockhill area. This property features spacious, well-balanced living areas, a low-maintenance rear garden, off-road parking, and a detached garage.