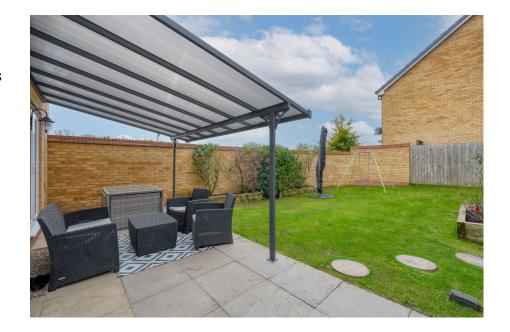

A beautifully presented three-bedroom, double-fronted detached home located in the sought-after Brockhill area. This property features spacious, well-balanced living areas, a low-maintenance rear garden, off-road parking, and a detached garage.

## Burrington Close, Brockhill, Redditch B97 6HE

Offers Over £320,000

- Popular Location
- Modern Kitchen/ Diner
- Three Well-Proportioned Bedrooms

- Off Road Parking and Detached Garage
- Attractive Low Maintenance Rear Garden
  Main Bathroom, En-Suite and Guest WC
  - · Dual Aspect Lounge
  - · Double Fronted Detached Home