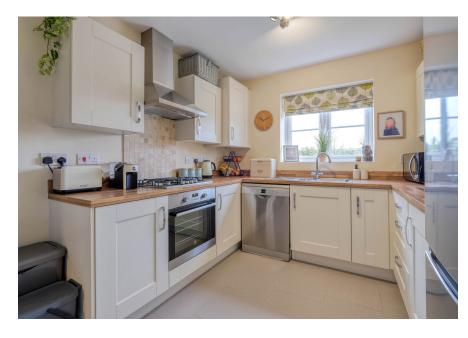

## Burrington Close, Brockhill, Redditch B97 6HE

Offers Over £320,000

- Popular Location
- Modern Kitchen/ Diner
- Three Well-Proportioned Bedrooms

- Off Road Parking and Detached Garage
- Attractive Low Maintenance Rear Garden
  Main Bathroom, En-Suite and Guest WC
  - · Dual Aspect Lounge
  - · Double Fronted Detached Home

A beautifully presented three-bedroom, double-fronted detached home located in the sought-after Brockhill area. This property features spacious, well-balanced living areas, a low-maintenance rear garden, off-road parking, and a detached garage.