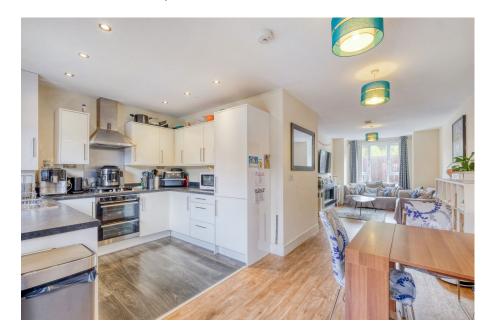

It's who you move with.

Three Bedrooms

Open Plan Lounge / Kitchen and Diner

Downstairs WC and Utility

Family Bathroom

• En-Suite to Master Bedroom • Rear Garden

• Two Allocated Parking Spaces

• Entrance Hall with Storage Space

Introducing this three-bedroom terraced property boasting the convenience of two allocated spaces, an open-plan ground floor, a downstairs WC/utility and a charming rear garden nestled in the desirable location of Rednal.