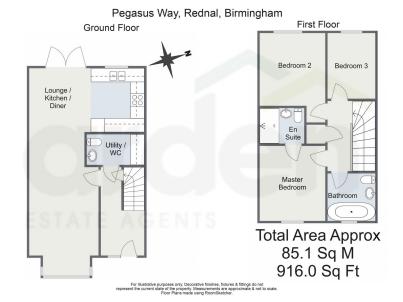

It's who you move with.

Three Bedrooms

Open Plan Lounge / Kitchen and Diner

Downstairs WC and Utility

Family Bathroom

• En-Suite to Master Bedroom • Rear Garden

• Two Allocated Parking Spaces

• Entrance Hall with Storage Space

Introducing this three-bedroom terraced property boasting the convenience of two allocated spaces, an open-plan ground floor, a downstairs WC/utility and a charming rear garden nestled in the desirable location of Rednal.