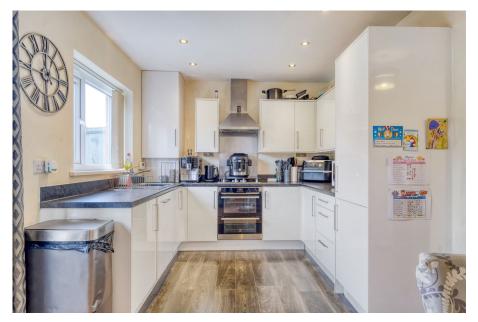

It's who you move with.

Three Bedrooms

Open Plan Lounge / Kitchen and Diner

Downstairs WC and Utility

Family Bathroom

• En-Suite to Master Bedroom • Rear Garden

• Two Allocated Parking Spaces

• Entrance Hall with Storage Space

Introducing this three-bedroom terraced property boasting the convenience of two allocated spaces, an open-plan ground floor, a downstairs WC/utility and a charming rear garden nestled in the desirable location of Rednal.