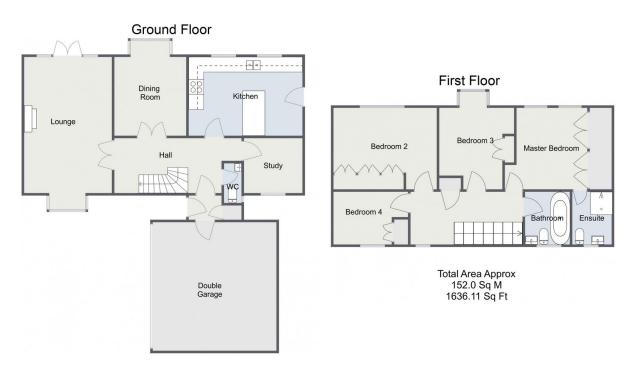

## Brookfield Close, Redditch

For illustrative purposes only. Decorative finishes, fixtures & fittings do not represent the current state of the property. Measurements are approximate & not to scale Floor Plans made using RoomSketcher.