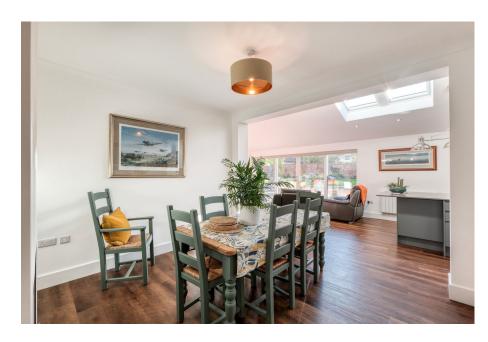

It's who you move with.

Three Bedrooms

Expansive and Modern Open Plan Kitchen / Dining and Family Room
Garden Room

Lounge

Pantry

Utility Area

Two Bathrooms

Rear Garden

Off Road Parking for Multiple
Extended at the side and the rear

Introducing this stunning, fully refurbished three-bedroom semidetached home, thoughtfully extended to the side and rear to create an impressive, contemporary living space as well as being fully electric. The property boasts off-road parking for multiple vehicles and features a spacious, modern open-plan kitchen, dining, and family room with a breakfast island and sleek electric blinds, perfect for entertaining. With two reception rooms, a utility room, and two stylish shower rooms, this home offers both comfort and convenience. The beautifully landscaped rear garden adds to the property's appeal, all situated in the desirable area of Rednal, Birmingham.