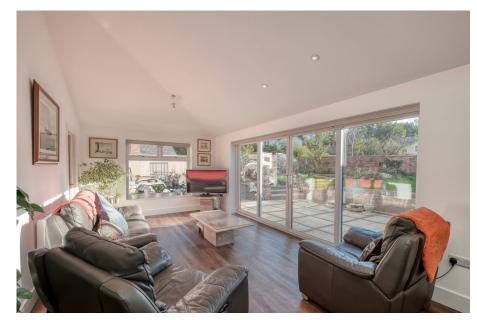

It's who you move with.

Three Bedrooms

Expansive and Modern Open Plan Kitchen / Dining and Family Room
Garden Room

Lounge

Pantry

Utility Area

Two Bathrooms

Rear Garden

Off Road Parking for Multiple
Extended at the side and the rear

Introducing this stunning, fully refurbished three-bedroom semidetached home, thoughtfully extended to the side and rear to create an impressive, contemporary living space as well as being fully electric. The property boasts off-road parking for multiple vehicles and features a spacious, modern open-plan kitchen, dining, and family room with a breakfast island and sleek electric blinds, perfect for entertaining. With two reception rooms, a utility room, and two stylish shower rooms, this home offers both comfort and convenience. The beautifully landscaped rear garden adds to the property's appeal, all situated in the desirable area of Rednal, Birmingham.