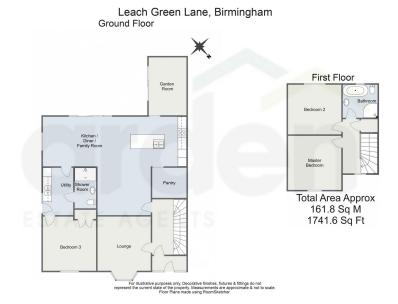

It's who you move with.

Three Bedrooms

Expansive and Modern Open Plan Kitchen / Dining and Family Room
Garden Room

Lounge

Pantry

Utility Area

Two Bathrooms

Rear Garden

Off Road Parking for Multiple
Extended at the side and the rear

Introducing this stunning, fully refurbished three-bedroom semidetached home, thoughtfully extended to the side and rear to create an impressive, contemporary living space as well as being fully electric. The property boasts off-road parking for multiple vehicles and features a spacious, modern open-plan kitchen, dining, and family room with a breakfast island and sleek electric blinds, perfect for entertaining. With two reception rooms, a utility room, and two stylish shower rooms, this home offers both comfort and convenience. The beautifully landscaped rear garden adds to the property's appeal, all situated in the desirable area of Rednal, Birmingham.