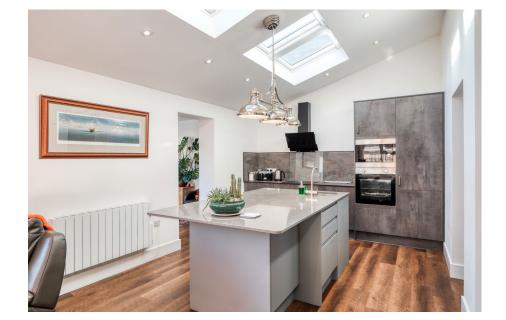

It's who you move with.

Three Bedrooms

Expansive and Modern Open Plan Kitchen / Dining and Family Room
Garden Room

Lounge

Pantry

Utility Area

Two Bathrooms

Rear Garden

Off Road Parking for Multiple
Extended at the side and the rear

Introducing this stunning, fully refurbished three-bedroom semidetached home, thoughtfully extended to the side and rear to create an impressive, contemporary living space as well as being fully electric. The property boasts off-road parking for multiple vehicles and features a spacious, modern open-plan kitchen, dining, and family room with a breakfast island and sleek electric blinds, perfect for entertaining. With two reception rooms, a utility room, and two stylish shower rooms, this home offers both comfort and convenience. The beautifully landscaped rear garden adds to the property's appeal, all situated in the desirable area of Rednal, Birmingham.