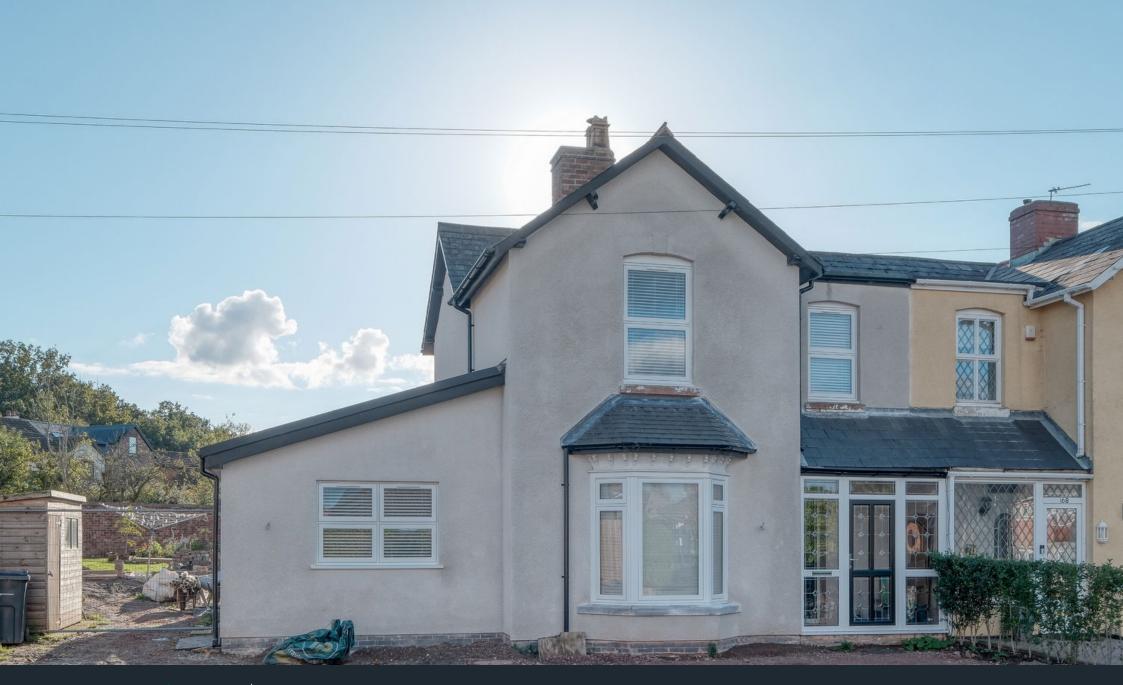

Off Road Parking for Multiple
Extended at the side and the rear

Introducing this stunning, fully refurbished three-bedroom semidetached home, thoughtfully extended to the side and rear to create an impressive, contemporary living space as well as being fully electric. The property boasts off-road parking for multiple vehicles and features a spacious, modern open-plan kitchen, dining, and family room with a breakfast island and sleek electric blinds, perfect for entertaining. With two reception rooms, a utility room, and two stylish shower rooms, this home offers both comfort and convenience. The beautifully landscaped rear garden adds to the property's appeal, all situated in the desirable area of Rednal, Birmingham.