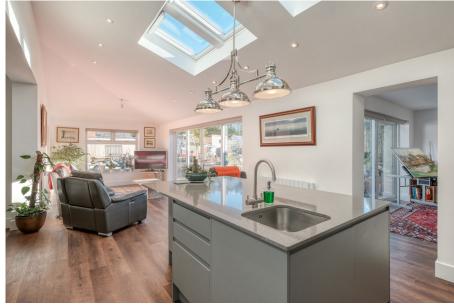

It's who you move with.

Three Bedrooms

Expansive and Modern Open Plan Kitchen / Dining and Family Room
Garden Room

Lounge

Pantry

Utility Area

Two Bathrooms

Rear Garden

Off Road Parking for Multiple
Extended at the side and the rear

Introducing this stunning, fully refurbished three-bedroom semidetached home, thoughtfully extended to the side and rear to create an impressive, contemporary living space as well as being fully electric. The property boasts off-road parking for multiple vehicles and features a spacious, modern open-plan kitchen, dining, and family room with a breakfast island and sleek electric blinds, perfect for entertaining. With two reception rooms, a utility room, and two stylish shower rooms, this home offers both comfort and convenience. The beautifully landscaped rear garden adds to the property's appeal, all situated in the desirable area of Rednal, Birmingham.