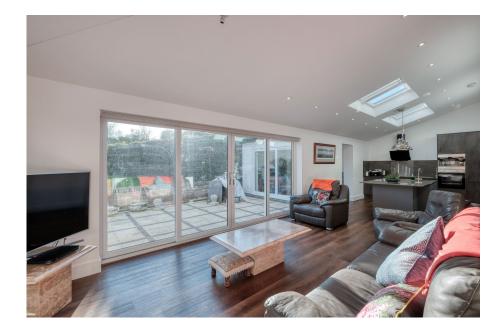

It's who you move with.

Three Bedrooms

Expansive and Modern Open Plan Kitchen / Dining and Family Room
Garden Room

Lounge

Pantry

Utility Area

Two Bathrooms

Rear Garden

Off Road Parking for Multiple
Extended at the side and the rear

Introducing this stunning, fully refurbished three-bedroom semidetached home, thoughtfully extended to the side and rear to create an impressive, contemporary living space as well as being fully electric. The property boasts off-road parking for multiple vehicles and features a spacious, modern open-plan kitchen, dining, and family room with a breakfast island and sleek electric blinds, perfect for entertaining. With two reception rooms, a utility room, and two stylish shower rooms, this home offers both comfort and convenience. The beautifully landscaped rear garden adds to the property's appeal, all situated in the desirable area of Rednal, Birmingham.