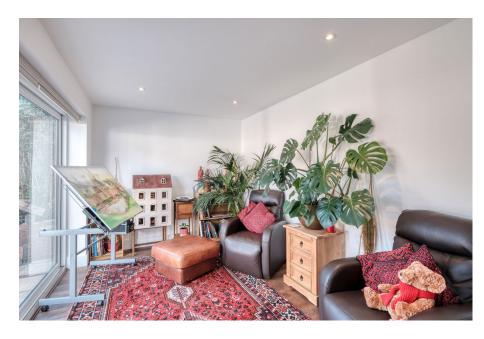

It's who you move with.

Three Bedrooms

Expansive and Modern Open Plan Kitchen / Dining and Family Room
Garden Room

Lounge

Pantry

Utility Area

Two Bathrooms

Rear Garden

Off Road Parking for Multiple
Extended at the side and the rear

Introducing this stunning, fully refurbished three-bedroom semidetached home, thoughtfully extended to the side and rear to create an impressive, contemporary living space as well as being fully electric. The property boasts off-road parking for multiple vehicles and features a spacious, modern open-plan kitchen, dining, and family room with a breakfast island and sleek electric blinds, perfect for entertaining. With two reception rooms, a utility room, and two stylish shower rooms, this home offers both comfort and convenience. The beautifully landscaped rear garden adds to the property's appeal, all situated in the desirable area of Rednal, Birmingham.