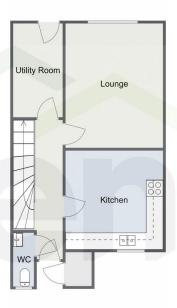

## Blythe Close, Redditch

**Ground Floor** 

Total Area Approx 91.1 Sq M 980.59 Sq Ft

For illustrative purposes only. Decorative finishes, fixtures & fittings do not represent the current state of the property. Measurements are approximate & not to scale Floor Plans made using RoomSketcher.