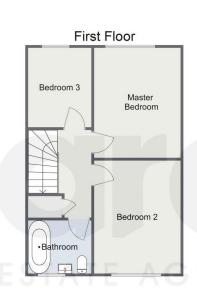

## Blythe Close, Redditch

**Ground Floor** 

Total Area Approx 91.1 Sq M 980.59 Sq Ft

For illustrative purposes only. Decorative finishes, fixtures & fittings do not represent the current state of the property. Measurements are approximate & not to scale Floor Plans made using RoomSketcher.