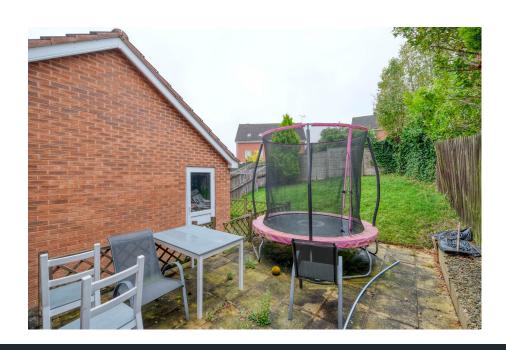

Outside, the property benefits from an enclosed rear garden featuring a paved patio, a lawn within fenced boundaries, and gated side access. Off-road parking is available, along with vehicular access to a detached single garage, which also has a side pedestrian door leading to the garden.