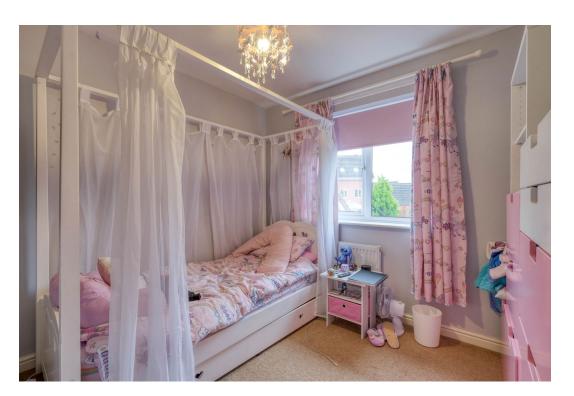

Upstairs, the landing offers airing cupboard storage and access to the master bedroom, which includes built-in storage and an en-suite shower room. There are two additional well-proportioned bedrooms and a main bathroom with a shower over the bath.

**Ensuite** - 1.67m x 1.69m (5'5" x 5'6")

**Bedroom 2** - 2.86m x 2.76m (9'4" x 9'0") max

**Bedroom 3** - 1.83m x 2.76m (6'0" x 9'0")

**Bathroom** - 1.81m x 2.09m (5'11" x 6'10")