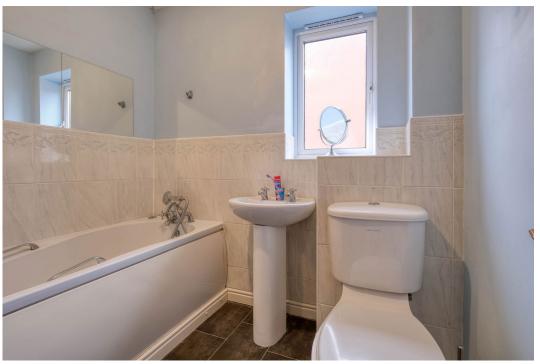

Upstairs, the landing offers airing cupboard storage and access to the master bedroom, which includes built-in storage and an en-suite shower room. There are two additional well-proportioned bedrooms and a main bathroom with a shower over the bath.

**Ensuite** - 1.67m x 1.69m (5'5" x 5'6")

**Bedroom 2** - 2.86m x 2.76m (9'4" x 9'0") max

**Bedroom 3** - 1.83m x 2.76m (6'0" x 9'0")

**Bathroom** - 1.81m x 2.09m (5'11" x 6'10")