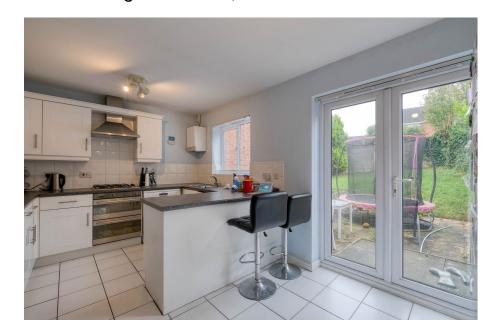

## Wheatcroft Close, Brockhill, Redditch B97 6UL

Offers In Region Of £245,000

The internal accommodation comprises an entrance hallway with stairs leading to the first floor and a convenient guest WC. The dual-aspect lounge includes a feature fireplace and surround, while the spacious kitchen/diner boasts French doors opening to the garden, under-stairs storage, and ample room for a dining table and chairs. The kitchen is equipped with a range of wall and base units, as well as an integrated double oven and hob.

Kitchen/Diner - 4.9m x 3.16m (16'0" x 10'4")

**Lounge** - 3.83m x 4.37m (12'6" x 14'4") max

WC - 1.13m x 1.94m (3'8" x 6'4")

Garage - 2.5m x 5.45m (8'2" x 17'10")

Master Bedroom - 3.02m x 2.83m (9'10" x 9'3")