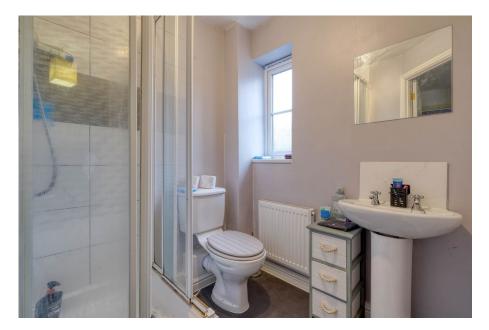

Upstairs, the landing offers airing cupboard storage and access to the master bedroom, which includes built-in storage and an en-suite shower room. There are two additional well-proportioned bedrooms and a main bathroom with a shower over the bath.

**Ensuite** - 1.67m x 1.69m (5'5" x 5'6")

**Bedroom 2** - 2.86m x 2.76m (9'4" x 9'0") max

**Bedroom 3** - 1.83m x 2.76m (6'0" x 9'0")

**Bathroom** - 1.81m x 2.09m (5'11" x 6'10")