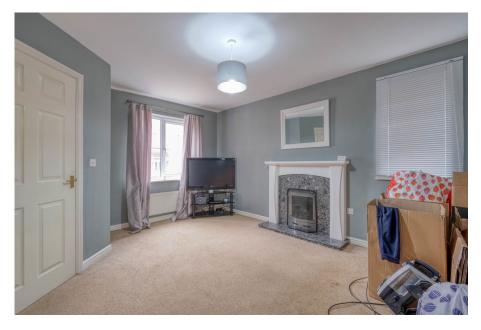

## Wheatcroft Close, Brockhill, Redditch B97 6UL

Offers In Region Of £245,000

The internal accommodation comprises an entrance hallway with stairs leading to the first floor and a convenient guest WC. The dual-aspect lounge includes a feature fireplace and surround, while the spacious kitchen/diner boasts French doors opening to the garden, under-stairs storage, and ample room for a dining table and chairs. The kitchen is equipped with a range of wall and base units, as well as an integrated double oven and hob.

Kitchen/Diner - 4.9m x 3.16m (16'0" x 10'4")

**Lounge** - 3.83m x 4.37m (12'6" x 14'4") max

WC - 1.13m x 1.94m (3'8" x 6'4")

Garage - 2.5m x 5.45m (8'2" x 17'10")

Master Bedroom - 3.02m x 2.83m (9'10" x 9'3")