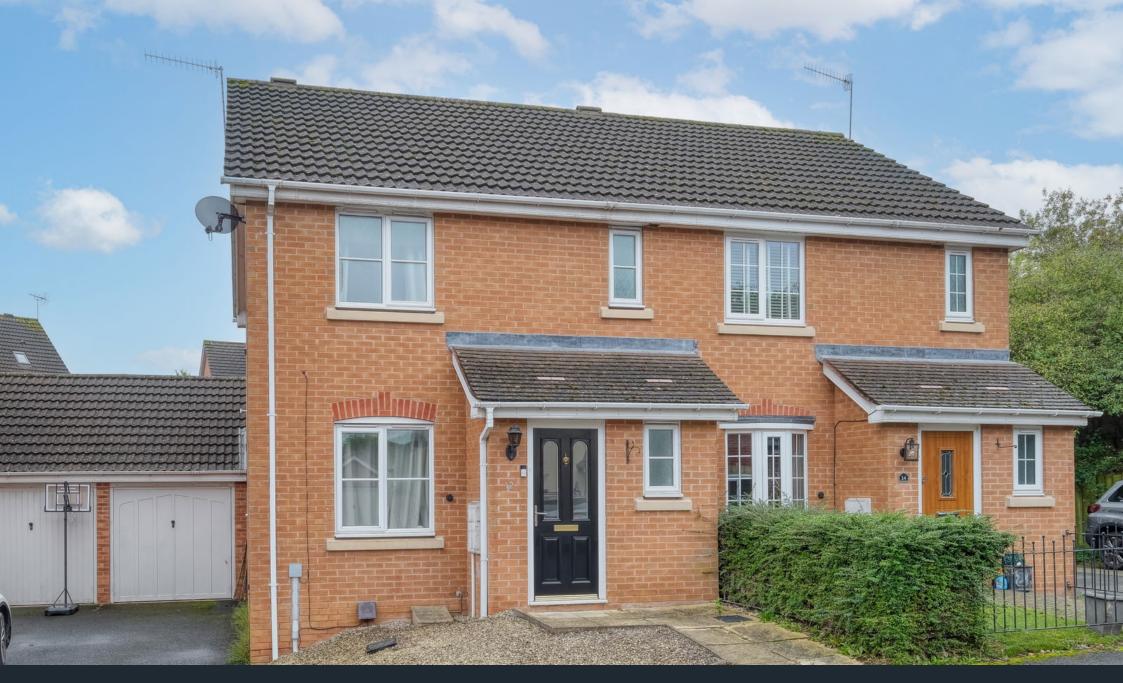

## Wheatcroft Close, Brockhill, Redditch B97 6UL

Offers In Region Of £245,000

The internal accommodation comprises an entrance hallway with stairs leading to the first floor and a convenient guest WC. The dual-aspect lounge includes a feature fireplace and surround, while the spacious kitchen/diner boasts French doors opening to the garden, under-stairs storage, and ample room for a dining table and chairs. The kitchen is equipped with a range of wall and base units, as well as an integrated double oven and hob.

Outside, the property benefits from an enclosed rear garden featuring a paved patio, a lawn within fenced boundaries, and gated side access. Off-road parking is available, along with vehicular access to a detached single garage, which also has a side pedestrian door leading to the garden.

- Modern Semi-Detached House
- Dual Aspect Lounge
- Kitchen/ Diner

· Three Bedrooms

- Bathroom, En-Suite and Guest WC
- · Enclosed Rear Garden

Off Road Parking

· Detached Garage

No Upward Chain

• EPC Rating - C