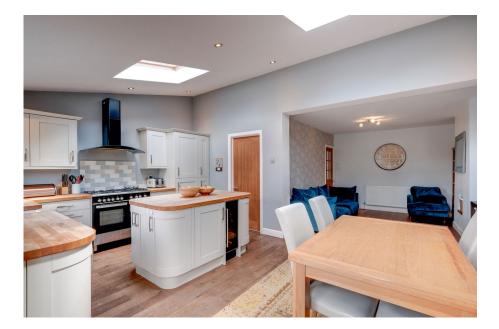

## Groveley Lane, West Heath, Birmingham, B31 4QA

Offers Over £325,000

• Three Bedrooms

 Open Plan Kitchen / Diner / Family Room

Lounge

• Modern Family Bathroom

• Utility Room

Downstairs WC

Rear Garden

- Block Paved Driveway for Off Road Parking
- Close To Amenities
- Train Station Close by

Groveley Lane, West Heath Ground Floor

An extended and well presented three-bedroom semi-detached home featuring a driveway for off-road parking, an impressive open-plan kitchen/diner/family room, a cosy lounge, a contemporary family bathroom, and a sunlit south-east facing rear garden. Situated in the sought-after area of West Heath, Birmingham, this property offers the perfect blend of style and comfort.