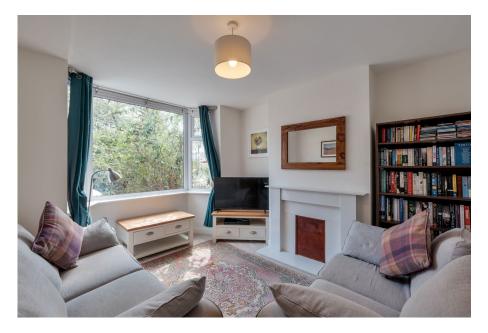

## Groveley Lane, West Heath, Birmingham, B31 4QA

Offers Over £325,000

• Three Bedrooms

 Open Plan Kitchen / Diner / Family Room

Lounge

• Modern Family Bathroom

• Utility Room

Downstairs WC

Rear Garden

- Block Paved Driveway for Off Road Parking
- Close To Amenities
- Train Station Close by

Groveley Lane, West Heath Ground Floor

An extended and well presented three-bedroom semi-detached home featuring a driveway for off-road parking, an impressive open-plan kitchen/diner/family room, a cosy lounge, a contemporary family bathroom, and a sunlit south-east facing rear garden. Situated in the sought-after area of West Heath, Birmingham, this property offers the perfect blend of style and comfort.