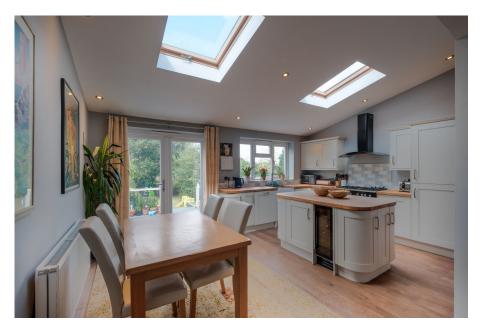

Rear Garden

- Block Paved Driveway for Off Road Parking
- Close To Amenities
- Train Station Close by

Groveley Lane, West Heath Ground Floor

An extended and well presented three-bedroom semi-detached home featuring a driveway for off-road parking, an impressive open-plan kitchen/diner/family room, a cosy lounge, a contemporary family bathroom, and a sunlit south-east facing rear garden. Situated in the sought-after area of West Heath, Birmingham, this property offers the perfect blend of style and comfort.