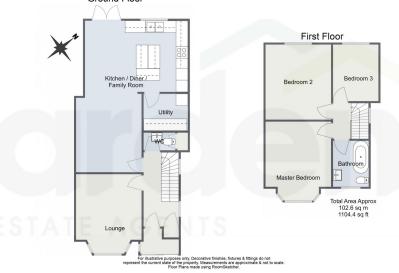

Rear Garden

- Block Paved Driveway for Off Road Parking
- Close To Amenities
- Train Station Close by

Groveley Lane, West Heath Ground Floor

An extended and well presented three-bedroom semi-detached home featuring a driveway for off-road parking, an impressive open-plan kitchen/diner/family room, a cosy lounge, a contemporary family bathroom, and a sunlit south-east facing rear garden. Situated in the sought-after area of West Heath, Birmingham, this property offers the perfect blend of style and comfort.