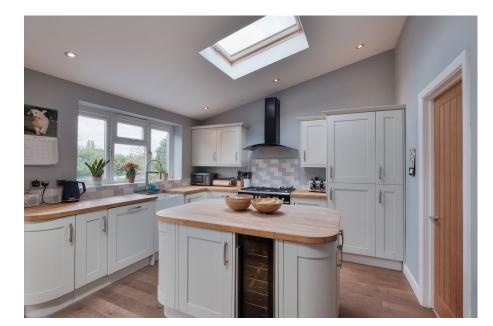

Rear Garden

- Block Paved Driveway for Off Road Parking
- Close To Amenities
- Train Station Close by

Groveley Lane, West Heath Ground Floor

An extended and well presented three-bedroom semi-detached home featuring a driveway for off-road parking, an impressive open-plan kitchen/diner/family room, a cosy lounge, a contemporary family bathroom, and a sunlit south-east facing rear garden. Situated in the sought-after area of West Heath, Birmingham, this property offers the perfect blend of style and comfort.