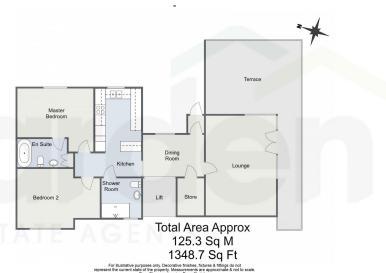

The entrance to the property is via a lift which brings you right into the property itself! From the lift, you are greeted by a dining hall that flows seamlessly into the expansive living room. The lounge is light and bright, thanks to the gorgeous floor to ceiling windows, complete with remote control window blinds, overlooking the terrace. The neutral décor is in keeping with the rest of the property. The lounge opens up to a large roof terrace, perfect for enjoying the views, outdoor dining, or entertaining. Next to the lift, the property has a good sized storage cupboard, which includes a second fridge/freezer, adding to the overall convenience of the home.

The apartment boasts two well-proportioned double bedrooms, both featuring wardrobes which are included in the sale. Bedroom two is located near the main bathroom that includes a walk in shower, a sink and toilet. The bathroom has been fully tiled to a high standard. While bedroom one has the en-suite, also fully tiled, which features a roll top bath with shower attachment, a toilet and sink.

The kitchen, situated off the inner hall, is decorated in tones in keeping with the rest of the property. Equipped with both base and eye level units, granite splashbacks, and granite worktops, all providing ample preparation space for your cooking needs. The breakfast bar with space for two stools is perfect for informal dining or socialising with guests while cooking. The whole kitchen has been finished to a high standard with built in appliances to include a Quooker filtration and boiling water tap, fridge freezer, dishwasher, washing machine, drier, induction hob, extractor fan, grill and double oven.