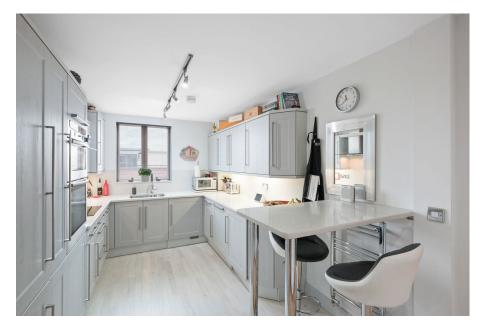

The kitchen, situated off the inner hall, is decorated in tones in keeping with the rest of the property. Equipped with both base and eye level units, granite splashbacks, and granite worktops, all providing ample preparation space for your cooking needs. The breakfast bar with space for two stools is perfect for informal dining or socialising with guests while cooking. The whole kitchen has been finished to a high standard with built in appliances to include a Quooker filtration and boiling water tap, fridge freezer, dishwasher, washing machine, drier, induction hob, extractor fan, grill and double oven.