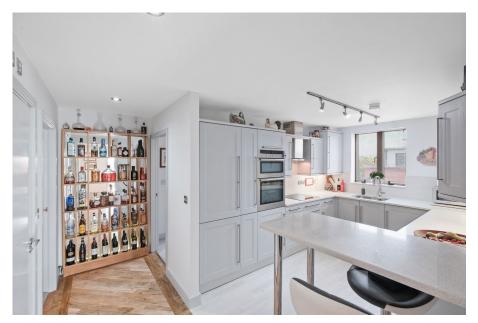

The kitchen, situated off the inner hall, is decorated in tones in keeping with the rest of the property. Equipped with both base and eye level units, granite splashbacks, and granite worktops, all providing ample preparation space for your cooking needs. The breakfast bar with space for two stools is perfect for informal dining or socialising with guests while cooking. The whole kitchen has been finished to a high standard with built in appliances to include a Quooker filtration and boiling water tap, fridge freezer, dishwasher, washing machine, drier, induction hob, extractor fan, grill and double oven.