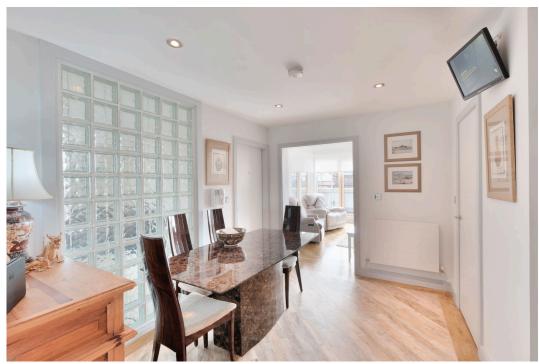

The entrance to the property is via a lift which brings you right into the property itself! From the lift, you are greeted by a dining hall that flows seamlessly into the expansive living room. The lounge is light and bright, thanks to the gorgeous floor to ceiling windows, complete with remote control window blinds, overlooking the terrace. The neutral décor is in keeping with the rest of the property. The lounge opens up to a large roof terrace, perfect for enjoying the views, outdoor dining, or entertaining. Next to the lift, the property has a good sized storage cupboard, which includes a second fridge/freezer, adding to the overall convenience of the home.

The kitchen, situated off the inner hall, is decorated in tones in keeping with the rest of the property. Equipped with both base and eye level units, granite splashbacks, and granite worktops, all providing ample preparation space for your cooking needs. The breakfast bar with space for two stools is perfect for informal dining or socialising with guests while cooking. The whole kitchen has been finished to a high standard with built in appliances to include a Quooker filtration and boiling water tap, fridge freezer, dishwasher, washing machine, drier, induction hob, extractor fan, grill and double oven.