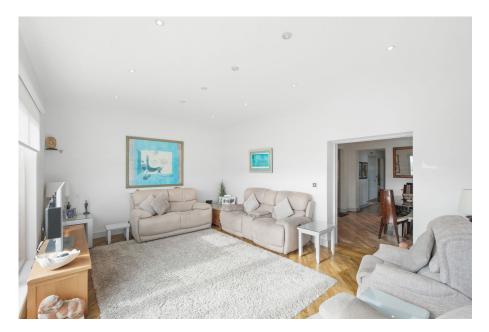

The entrance to the property is via a lift which brings you right into the property itself! From the lift, you are greeted by a dining hall that flows seamlessly into the expansive living room. The lounge is light and bright, thanks to the gorgeous floor to ceiling windows, complete with remote control window blinds, overlooking the terrace. The neutral décor is in keeping with the rest of the property. The lounge opens up to a large roof terrace, perfect for enjoying the views, outdoor dining, or entertaining. Next to the lift, the property has a good sized storage cupboard, which includes a second fridge/freezer, adding to the overall convenience of the home.