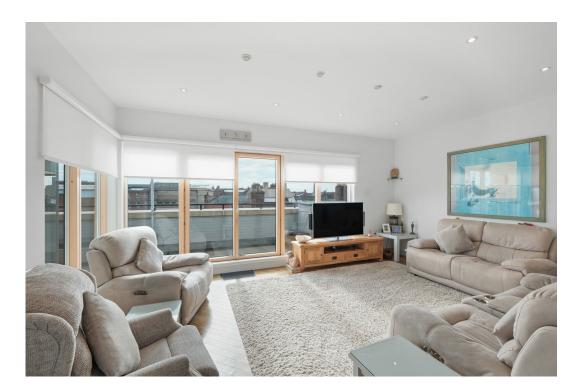

The entrance to the property is via a lift which brings you right into the property itself! From the lift, you are greeted by a dining hall that flows seamlessly into the expansive living room. The lounge is light and bright, thanks to the gorgeous floor to ceiling windows, complete with remote control window blinds, overlooking the terrace. The neutral décor is in keeping with the rest of the property. The lounge opens up to a large roof terrace, perfect for enjoying the views, outdoor dining, or entertaining. Next to the lift, the property has a good sized storage cupboard, which includes a second fridge/freezer, adding to the overall convenience of the home.

Outside, the gorgeous wrap around terrace offers far reaching views and a great space to enjoy warmer days. The current vendors have a hot tub, which is included in the sale along with the outdoor furniture, perfect for outdoor hosting. The gazebo with an electric opening roof adds to the overall space. The property also offers two allocated