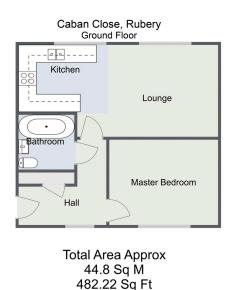

## Caban Close, Northfield, Birmingham, B31 1TU

Offers Over £125,000

- One Double Bedroom
- Family Bathroom

- Modern Open Plan Lounge and Kitchen
- Allocated Parking Space
- Entrance Hall with Storage
- Secured Communal Hall

For illustrative purposes only. Decorative finishes, focures & fittings do not t the current state of the property. Measurements are approximate & not to scale. Floor Plans made using RoomSketcher.

## \*NO UPWARD CHAIN\*

Presenting a one bedroom, second floor apartment offered with no upward chain, modern open plan lounge and kitchen, allocated parking space and a family bathroom situated in Northfield, Birmingham. 