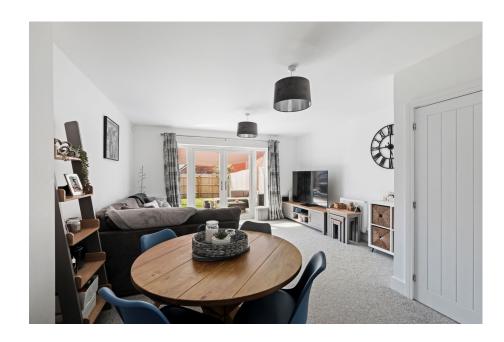

As you enter the ground floor, you'll find a bright and airy open-plan lounge diner, that leads to the kitchen. The lounge diner provides great space for relaxing and entertaining. Dual patio doors lead to the garden, flooding the area with natural light and creating a warm, welcoming ambiance. The modern kitchen is fitted with gorgeous shaker style units and contrasting worktops, and the built in appliances include a gas hob, extractor fan, electric oven, fridge freezer and dishwasher. A convenient WC is also located off the main living area for guests and completes downstairs.