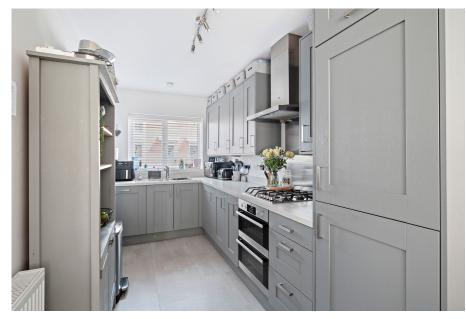

As you enter the ground floor, you'll find a bright and airy open-plan lounge diner, that leads to the kitchen. The lounge diner provides great space for relaxing and entertaining. Dual patio doors lead to the garden, flooding the area with natural light and creating a warm, welcoming ambiance. The modern kitchen is fitted with gorgeous shaker style units and contrasting worktops, and the built in appliances include a gas hob, extractor fan, electric oven, fridge freezer and dishwasher. A convenient WC is also located off the main living area for guests and completes downstairs.