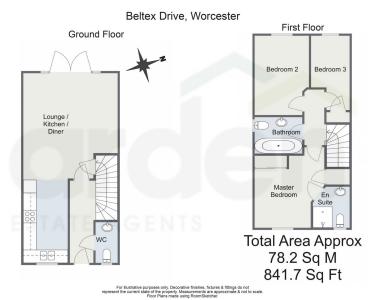

## Beltex Drive, Worcester, WR5 2FE

Offers Over £290,000

A stunning and modern three bedroom home located on Beltex Drive, Worcester. This nearly new property, with only one previous owner, offers a blend of contemporary design and functionality, ideal for those seeking a low-maintenance lifestyle in a tranquil, residential setting. Featuring an open plan layout and three bedrooms, we highly recommend a viewing.

As you enter the ground floor, you'll find a bright and airy open-plan lounge diner, that leads to the kitchen. The lounge diner provides great space for relaxing and entertaining. Dual patio doors lead to the garden, flooding the area with natural light and creating a warm, welcoming ambiance. The modern kitchen is fitted with gorgeous shaker style units and contrasting worktops, and the built in appliances include a gas hob, extractor fan, electric oven, fridge freezer and dishwasher. A convenient WC is also located off the main living area for guests and completes downstairs.

Upstairs, the master bedroom is complete with an en-suite bathroom and fitted wardrobes. Two additional bedrooms provide flexibility for guests, children, or even a home office. A contemporary family bathroom, shared by the second and third bedrooms, offers a comfortable and stylish space. Both bathrooms have been adorned in matching grey marble tile for a cohesive look.

Outside, there is parking to side of the property for two vehicles on the driveway and rear access to the garden. The garden features a gorgeous patio, added by the current owners, perfect for al-fresco dining. The rest of the garden is laid to lawn and there is also a shed for added storage.