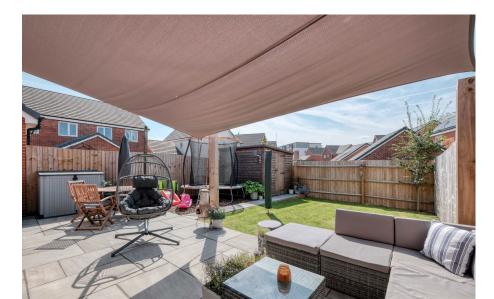

Outside, there is parking to side of the property for two vehicles on the driveway and rear access to the garden. The garden features a gorgeous patio, added by the current owners, perfect for al-fresco dining. The rest of the garden is laid to lawn and there is also a shed for added storage.