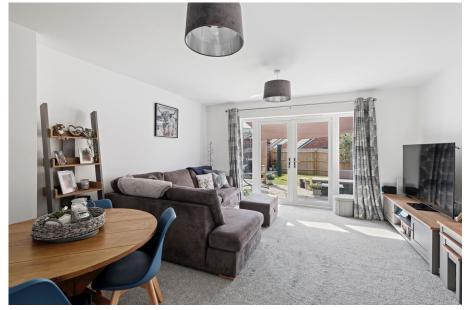

As you enter the ground floor, you'll find a bright and airy open-plan lounge diner, that leads to the kitchen. The lounge diner provides great space for relaxing and entertaining. Dual patio doors lead to the garden, flooding the area with natural light and creating a warm, welcoming ambiance. The modern kitchen is fitted with gorgeous shaker style units and contrasting worktops, and the built in appliances include a gas hob, extractor fan, electric oven, fridge freezer and dishwasher. A convenient WC is also located off the main living area for guests and completes downstairs.