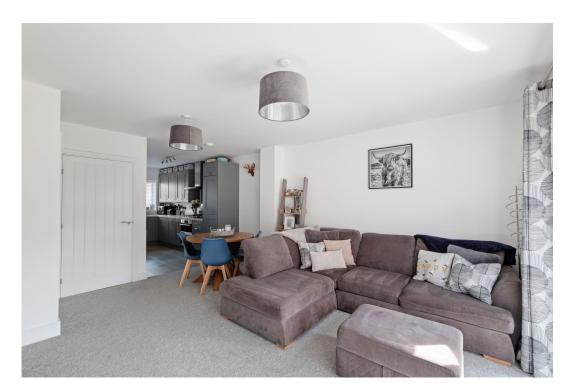

As you enter the ground floor, you'll find a bright and airy open-plan lounge diner, that leads to the kitchen. The lounge diner provides great space for relaxing and entertaining. Dual patio doors lead to the garden, flooding the area with natural light and creating a warm, welcoming ambiance. The modern kitchen is fitted with gorgeous shaker style units and contrasting worktops, and the built in appliances include a gas hob, extractor fan, electric oven, fridge freezer and dishwasher. A convenient WC is also located off the main living area for guests and completes downstairs.