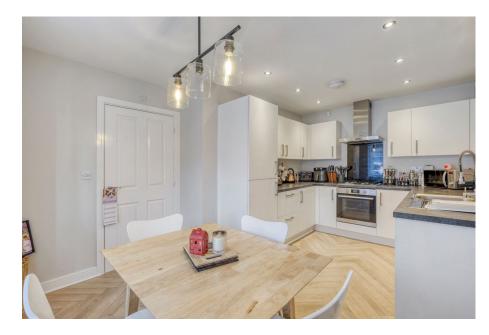

It's who you move with.

• Three Bedrooms

- Spacious Lounge
- Modern Open Plan Kitchen / Downstairs WC Diner

Family Bathroom

• En-Suite to Master Bedroom

Rear Garden

Driveway for Off Road Parking

Introducing this well maintained three-bedroom semi-detached home, featuring a spacious lounge, modern open-plan kitchen/diner, convenient downstairs WC, en-suite to the master bedroom, contemporary family bathroom, generously sized rear garden, and off-road parking. Ideally situated in the sought-after area of Kings Norton, Birmingham.