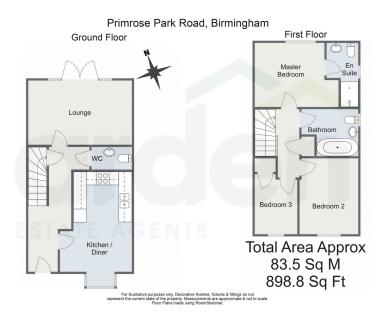

It's who you move with.

• Three Bedrooms

- Spacious Lounge
- Modern Open Plan Kitchen / Downstairs WC Diner

Family Bathroom

• En-Suite to Master Bedroom

Rear Garden

Driveway for Off Road Parking

Introducing this well maintained three-bedroom semi-detached home, featuring a spacious lounge, modern open-plan kitchen/diner, convenient downstairs WC, en-suite to the master bedroom, contemporary family bathroom, generously sized rear garden, and off-road parking. Ideally situated in the sought-after area of Kings Norton, Birmingham.