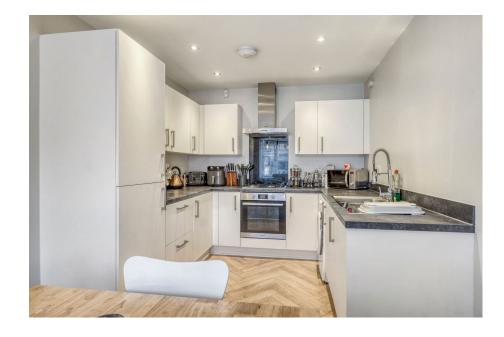

It's who you move with.

• Three Bedrooms

- Spacious Lounge
- Modern Open Plan Kitchen / Downstairs WC Diner

Family Bathroom

• En-Suite to Master Bedroom

Rear Garden

Driveway for Off Road Parking

Introducing this well maintained three-bedroom semi-detached home, featuring a spacious lounge, modern open-plan kitchen/diner, convenient downstairs WC, en-suite to the master bedroom, contemporary family bathroom, generously sized rear garden, and off-road parking. Ideally situated in the sought-after area of Kings Norton, Birmingham.