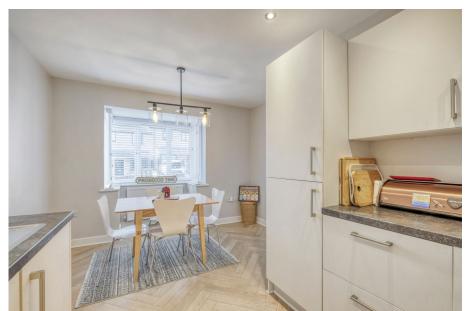

It's who you move with.

• Three Bedrooms

- Spacious Lounge
- Modern Open Plan Kitchen / Downstairs WC Diner

Family Bathroom

• En-Suite to Master Bedroom

Rear Garden

Driveway for Off Road Parking

Introducing this well maintained three-bedroom semi-detached home, featuring a spacious lounge, modern open-plan kitchen/diner, convenient downstairs WC, en-suite to the master bedroom, contemporary family bathroom, generously sized rear garden, and off-road parking. Ideally situated in the sought-after area of Kings Norton, Birmingham.