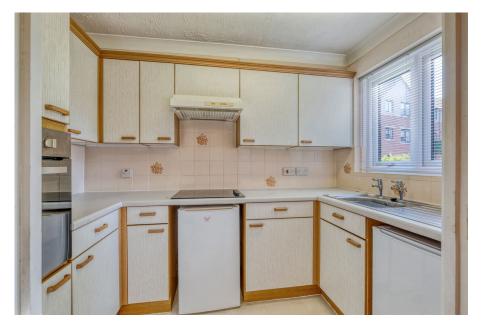

It's who you move with.

One Bedroom

Lounge with Feature Fireplace

Kitchen with Integrated Appliances

Shower Room

Communal Lounge, Laundry
 Parking Facilities Room and Garden

Ground Floor Apartment

· Lift and Wheelchair Access

A well presented one bedroom ground floor retirement apartment for the over 60's, offered with no upward chain, emergency pull cords throughout, plenty of regular social activities, a communal lounge and well maintained communal gardens, and off road parking at the rear of the building situated in Rednal, Birmingham.