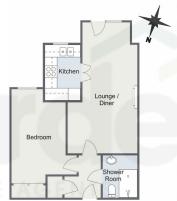

## Beeches Court, Ashill Road, Rednal Ground Floor

Total Area Approx 45.4 Sq M 488.7 Sq Ft

For illustrative purposes only. Decorative finishes, fixtures & fittings do not represent the current state of the property. Measurements are approximate & not to scale